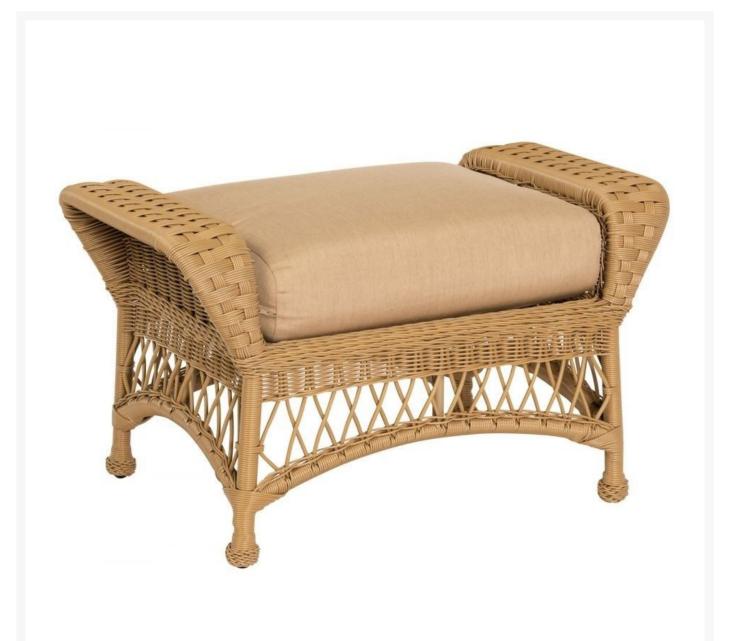

## Woodard Sommerwind Ottoman

WDD-S596005

Get carried away by the classic simplicity of the Sommerwind Collection. Calling quaint country farmhouses and coastal cottages to mind, this inviting all-weather wicker collection offers traditional finish options and multiple fabrications. Let days go by in the sofa swing or relax endlessly in the glider or rocker. In whatever way you choose to spend your time, spend it care-free with Sommerwind.

- Available in Chocolate, Natural Round, and Pristine White wicker
- Multiple cushion colors available
- Weather Resistant
- Hand formed by skilled craftsmen
- Designed for long lasting durability
- Dimensions: 32"L x 24"W x 16"H; SH 16"; 28 lbs
- Made to order. Cannot be cancelled or refunded once production begins. Please check with customer service.