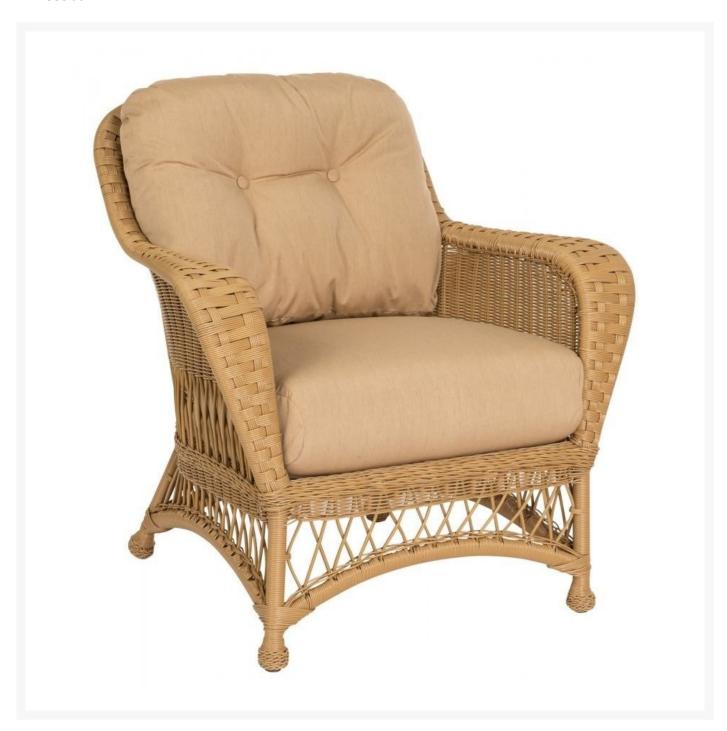

## Woodard Sommerwind Lounge Chair

WDD-S596011

Get carried away by the classic simplicity of the Sommerwind Collection. Calling quaint country farmhouses and coastal cottages to mind, this inviting all-weather wicker collection offers traditional finish options and multiple fabrications. Let days go by in the sofa swing or relax endlessly in the glider or rocker. In whatever

- Available in Chocolate, Natural Round, and Pristine White wicker
- Multiple cushion colors available
- Weather Resistant
- Hand formed by skilled craftsmen
- Designed for long lasting durability
- Dimensions: 32"L x 31"W x 35"H; SH 18"; AH 25"; 51 lbs
- Made to order. Cannot be cancelled or refunded once production begins. Please check with customer service.