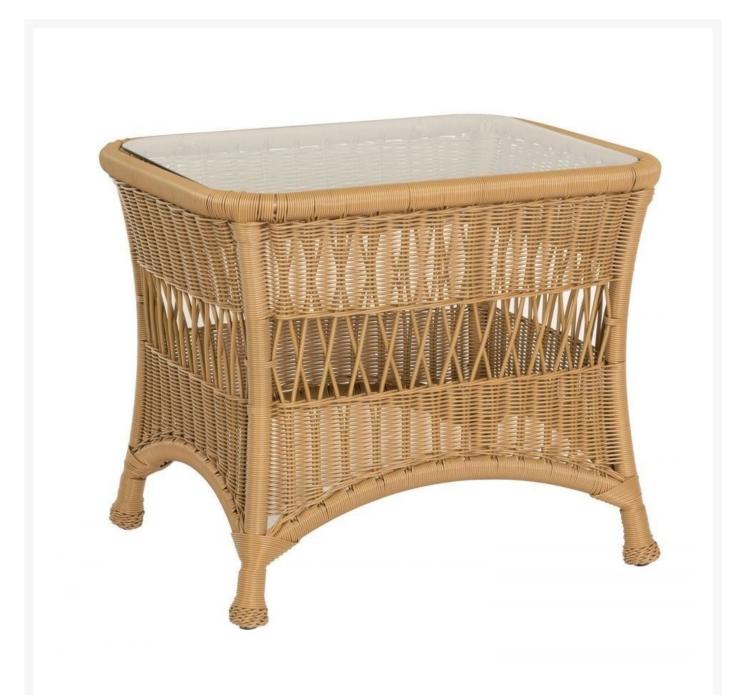

## Woodard Sommerwind End Table with Glass Top

WDD-S596201

Get carried away by the classic simplicity of the Sommerwind Collection. Calling quaint country farmhouses

and coastal cottages to mind, this inviting all-weather wicker collection offers traditional finish options and multiple fabrications. Let days go by in the sofa swing or relax endlessly in the glider or rocker. In whatever way you choose to spend your time, spend it care-free with Sommerwind.

- Available in Chocolate, Natural Round, and Pristine White wicker
- Glass top is included
- Weather Resistant
- Hand formed by skilled craftsmen
- Designed for long lasting durability
- Dimensions: 27"L x 22"W x 23"H; 43 lbs
- Made to order. Cannot be cancelled or refunded once production begins. Please check with customer service.