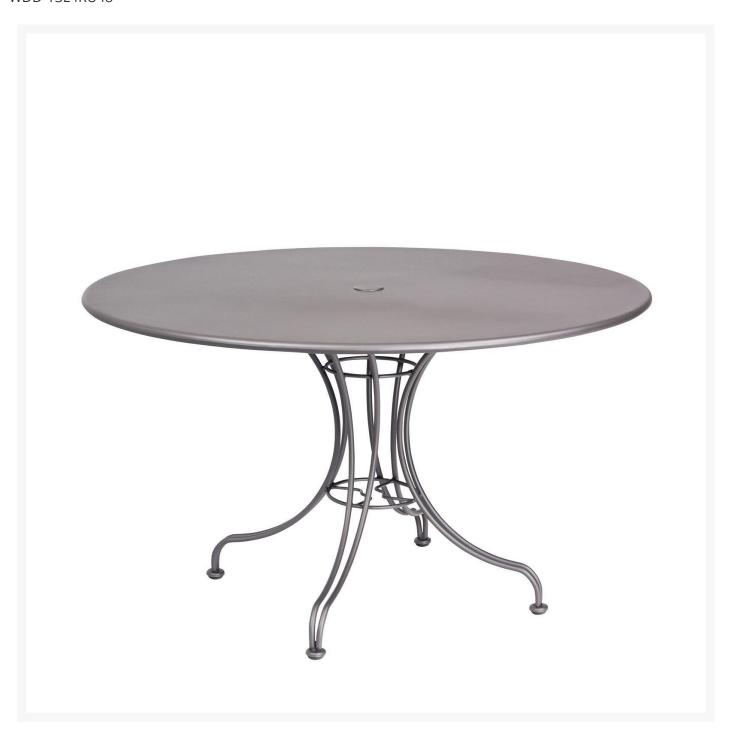

## Woodard Solid Iron 48" Round Umbrella Dining Table

WDD-13L4RU48

With its minimalist design and clean lines, this dining table offers striking elegance to your outdoor living

space. Crafted of aluminum, this dining table is handmade of the highest quality.

- Iron
- Multiple finish colors available
- Hand formed by skilled craftsmen
- Designed for long lasting durability
- Dimensions: 48" diameter x 28.5"H
- Made to order. Cannot be cancelled or refunded once production begins. Please check with customer service.