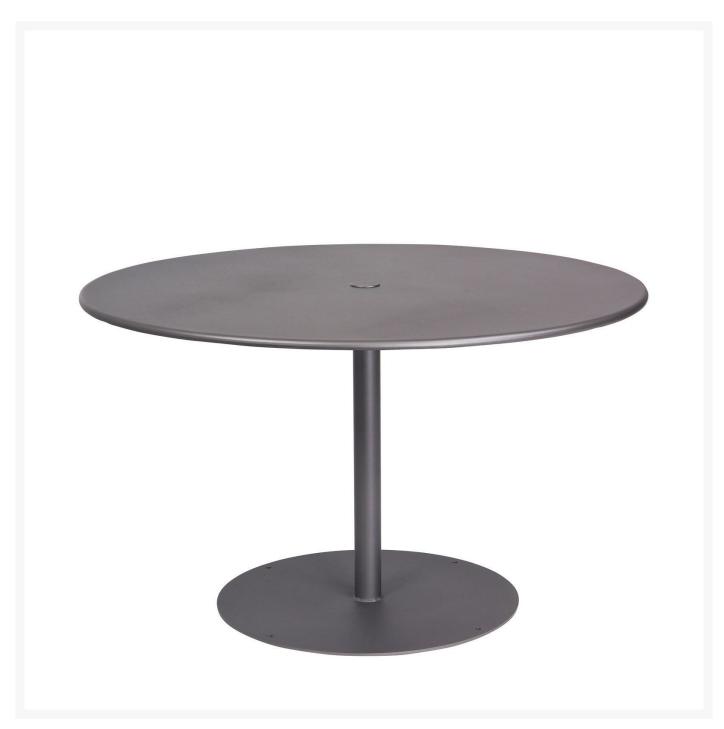

## Woodard Solid Iron 48" Round Ada Umbrella Dining Table

WDD-13L3RU48

With its minimalist design and clean lines, this dining table offers striking elegance to your outdoor living

space. Crafted of aluminum, this dining table is handmade of the highest quality.

- Iron
- Pedestal Base
- Multiple finish colors available
- Hand formed by skilled craftsmen
- Designed for long lasting durability
- Dimensions: 48" diameter x 28.5"H
- Made to order. Cannot be cancelled or refunded once production begins. Please check with customer service.