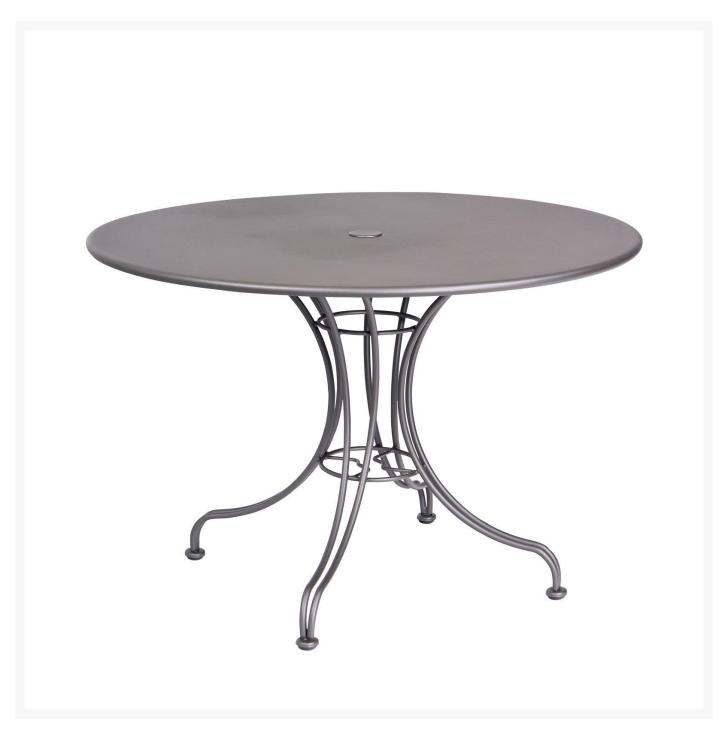

## Woodard Solid Iron 42" Round Umbrella Dining Table

WDD-13L4RU42

With its minimalist design and clean lines, this dining table offers striking elegance to your outdoor living

space. Crafted of aluminum, this dining table is handmade of the highest quality.

- Iron
- Multiple finish colors available
- Hand formed by skilled craftsmen
- Designed for long lasting durability
- Dimensions: 42" diameter x 28.5"H
- Made to order. Cannot be cancelled or refunded once production begins. Please check with customer service.