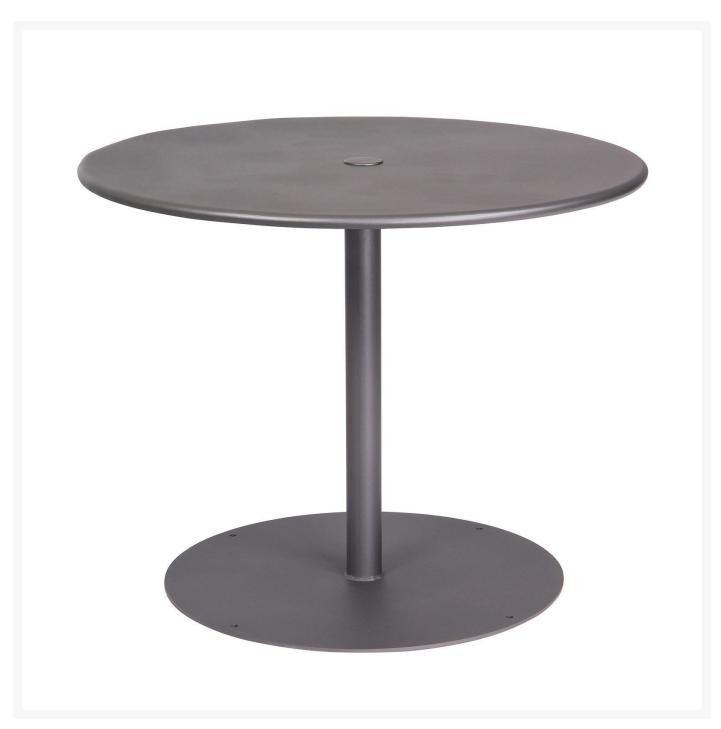

## Woodard Solid Iron 36" Round Umbrella Dining Table

WDD-13L3RU36

With its minimalist design and clean lines, this dining table offers striking elegance to your outdoor living

space. Crafted of aluminum, this dining table is handmade of the highest quality.

- Iron
- Pedestal Base
- Multiple finish colors available
- Hand formed by skilled craftsmen
- Designed for long lasting durability
- Dimensions: 36" diameter x 28.5"H
- Made to order. Cannot be cancelled or refunded once production begins. Please check with customer service.