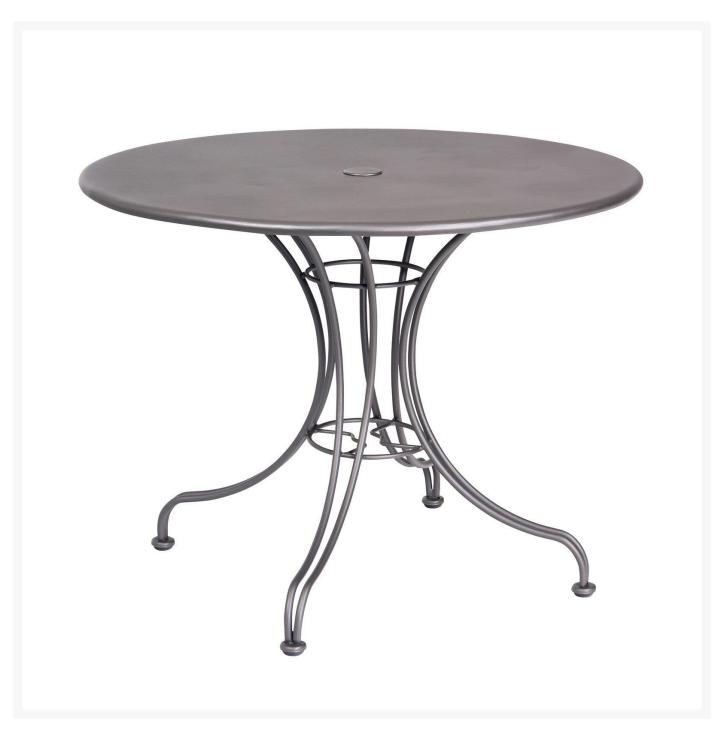

## Woodard Solid Iron 36" Round Umbrella Dining Table

WDD-13L4RU36

With its minimalist design and clean lines, this dining table offers striking elegance to your outdoor living

space. Crafted of aluminum, this dining table is handmade of the highest quality.

- Iron
- Multiple finish colors available
- Hand formed by skilled craftsmen
- Designed for long lasting durability
- Dimensions: 36" diameter x 28.5"H
- Made to order. Cannot be cancelled or refunded once production begins. Please check with customer service.