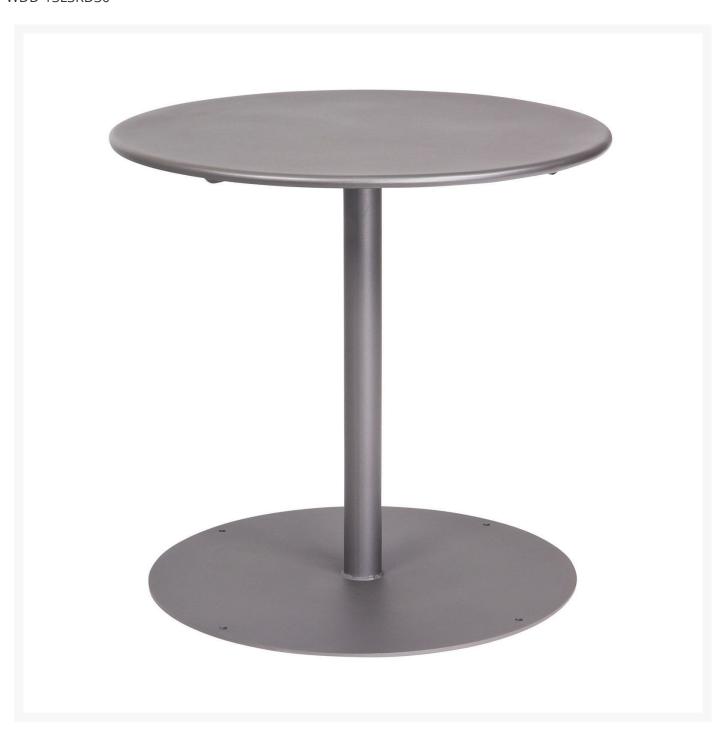

## Woodard Solid Iron 30" Round Pedestal Bistro Dining Table

WDD-13L3RD30

With its minimalist design and clean lines, this dining table offers striking elegance to your outdoor living

space. Crafted of aluminum, this dining table is handmade of the highest quality.

- Iron
- Multiple finish colors available
- Hand formed by skilled craftsmen
- Designed for long lasting durability
- Dimensions: 30" diameter x 28.5"H inches
- Made to order. Cannot be cancelled or refunded once production begins. Please check with customer service.