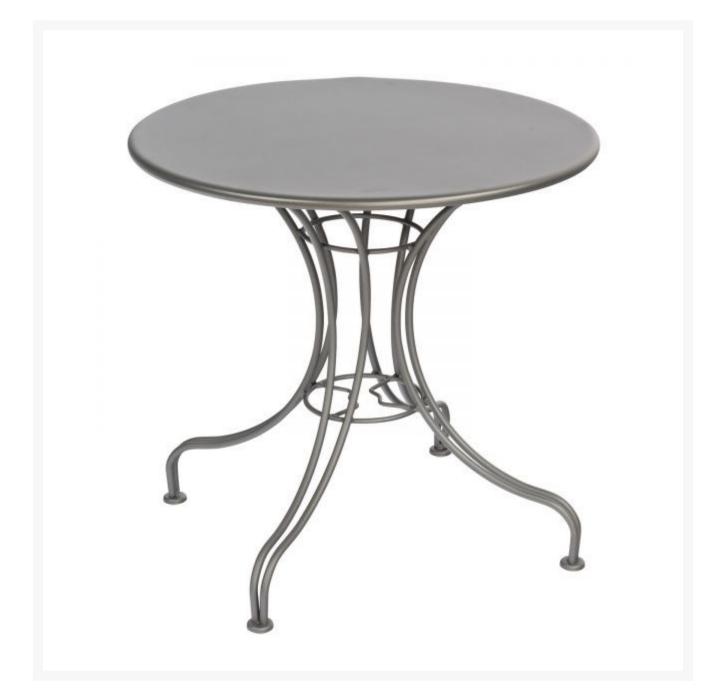

## Woodard Solid Iron 30" Round Bistro Dining Table

WDD-13L4RD30

With its minimalist design and clean lines, this dining table offers striking elegance to your outdoor living space. Crafted of aluminum, this dining table is handmade of the highest quality.

- Iron
- Multiple finish colors available
- Hand formed by skilled craftsmen
- Designed for long lasting durability
- Dimensions: 30" diameter x 28.5"H inches
- Made to order. Cannot be cancelled or refunded once production begins. Please check with customer service.