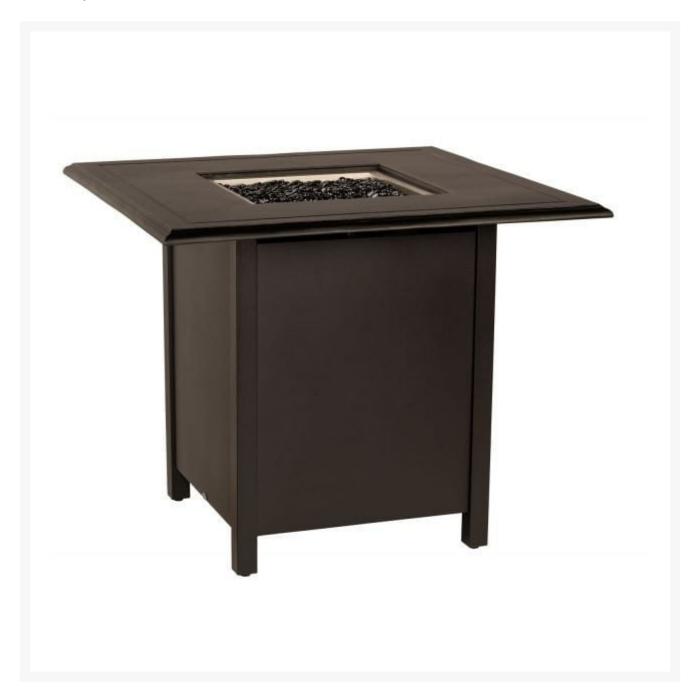

## Woodard Solid Cast Complete Square Dining Height Fire Table

WDD-1CM1SQSB-09242FP

With its minimalist design and clean lines, this fire table offers striking elegance to your outdoor living space. Crafted of aluminum, this fire table is handmade of the highest quality.

- Includes fire table and burner lid
- Lightweight aluminum
- Fuel type: propane; includes natural gas conversion kit
- Includes black fire beads
- Multiple finish colors available
- Hand formed by skilled craftsmen
- Designed for long lasting durability
- Dimensions: 42"L x 42"W x 28.5"H inches; 103 lbs
- Made to order. Cannot be cancelled or refunded once production begins. Please check with customer service.