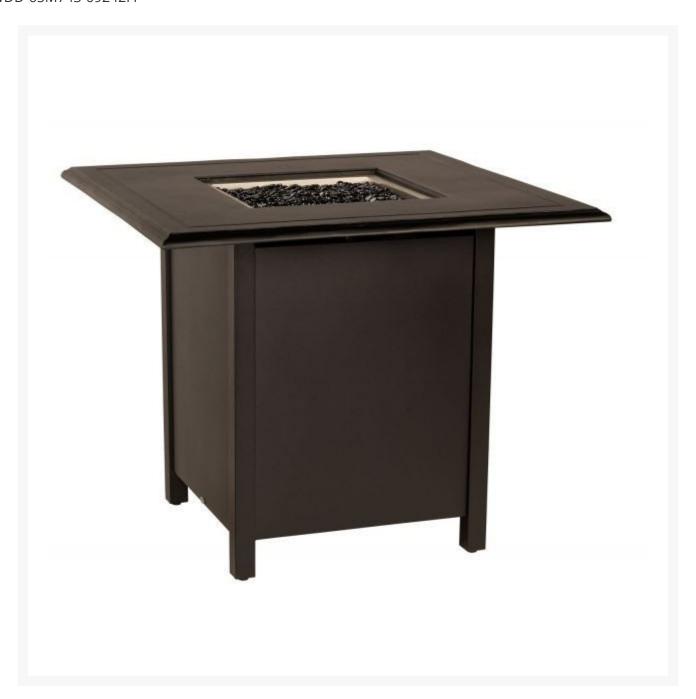

## Woodard Solid Cast Complete Square Counter Height Fire Table

WDD-65M743-09242FP

With its minimalist design and clean lines, this fire table offers striking elegance to your outdoor living space. Crafted of aluminum, this fire table is handmade of the highest quality.

- Includes fire table and burner lid
- Lightweight aluminum
- Fuel type: propane; includes natural gas conversion kit
- Includes black fire beads
- Multiple finish colors available
- Hand formed by skilled craftsmen
- Designed for long lasting durability
- Dimensions: 42"L x 42"W x 34.5"H inches; 103 lbs
- Made to order. Cannot be cancelled or refunded once production begins. Please check with customer service.