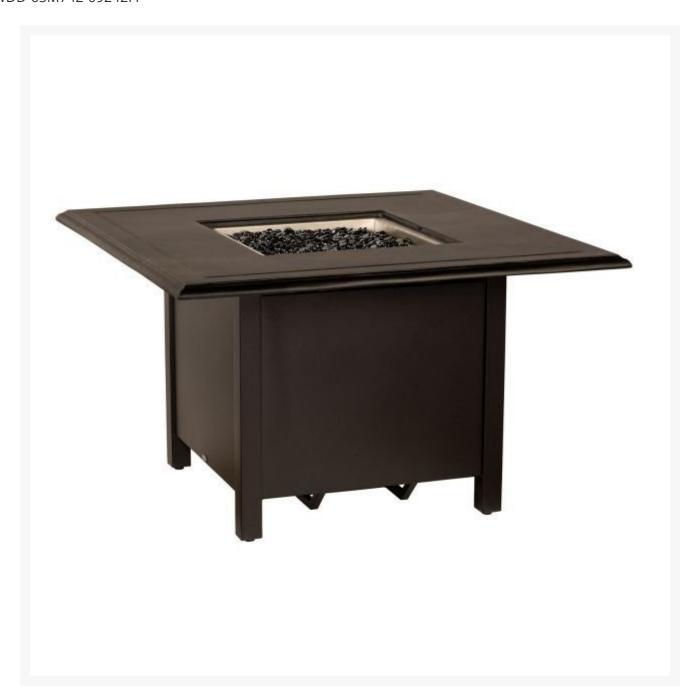

## Woodard Solid Cast Complete Square Chat Height Fire Table

WDD-65M742-09242FP

With its minimalist design and clean lines, this fire table offers striking elegance to your outdoor living space. Crafted of aluminum, this fire table is handmade of the highest quality.

- Includes fire table and burner lid
- Lightweight aluminum
- Fuel type: propane; includes natural gas conversion kit
- Includes black fire beads
- Multiple finish colors available
- Hand formed by skilled craftsmen
- Designed for long lasting durability
- Dimensions: 42"L x 42"W x 25.5"H inches; 107 lbs
- Made to order. Cannot be cancelled or refunded once production begins. Please check with customer service.