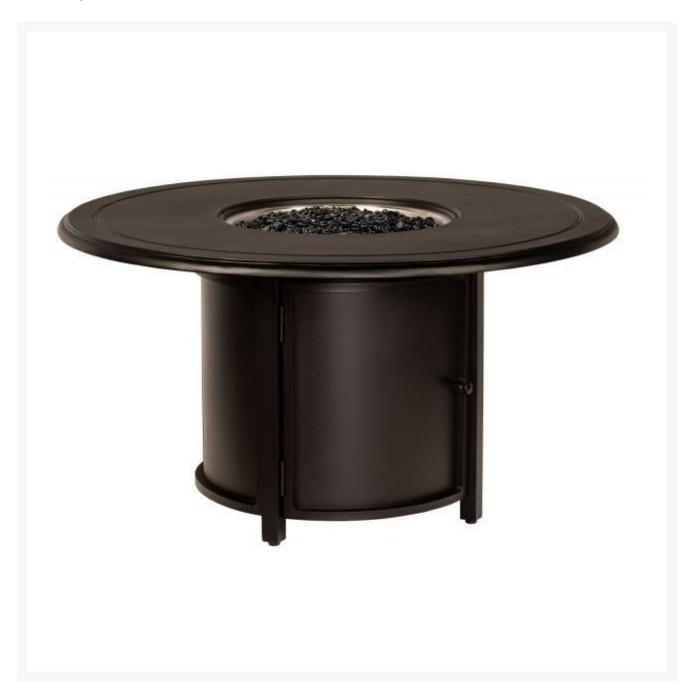

## Woodard Solid Cast Complete Round Dining Height Fire Table

WDD-1CM1SQRB-09248FP

With its minimalist design and clean lines, this fire table offers striking elegance to your outdoor living space. Crafted of aluminum, this fire table is handmade of the highest quality.

- Includes fire table and burner lid
- Lightweight aluminum
- Fuel type: propane; includes natural gas conversion kit
- Includes black fire beads
- Multiple finish colors available
- Hand formed by skilled craftsmen
- Designed for long lasting durability
- Dimensions: 42"L x 42"W x 28.5"H inches; 104 lbs
- Made to order. Cannot be cancelled or refunded once production begins. Please check with customer service.