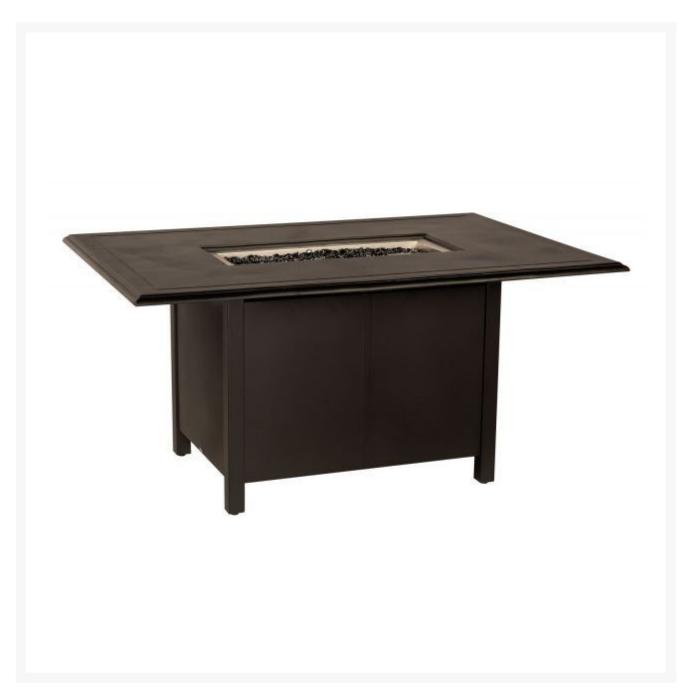

## Woodard Solid Cast Complete Rectangle Dining Height Fire Table

WDD-650LDN-09246FP

With its minimalist design and clean lines, this fire table offers striking elegance to your outdoor living space. Crafted of aluminum, this fire table is handmade of the highest quality.

- Includes fire table and burner lid
- Lightweight aluminum
- Fuel type: propane; includes natural gas conversion kit
- Includes black fire beads
- Multiple finish colors available
- Hand formed by skilled craftsmen
- Designed for long lasting durability
- Dimensions: 60"L x 42"W x 28.5"H inches; 146 lbs
- Made to order. Cannot be cancelled or refunded once production begins. Please check with customer service.