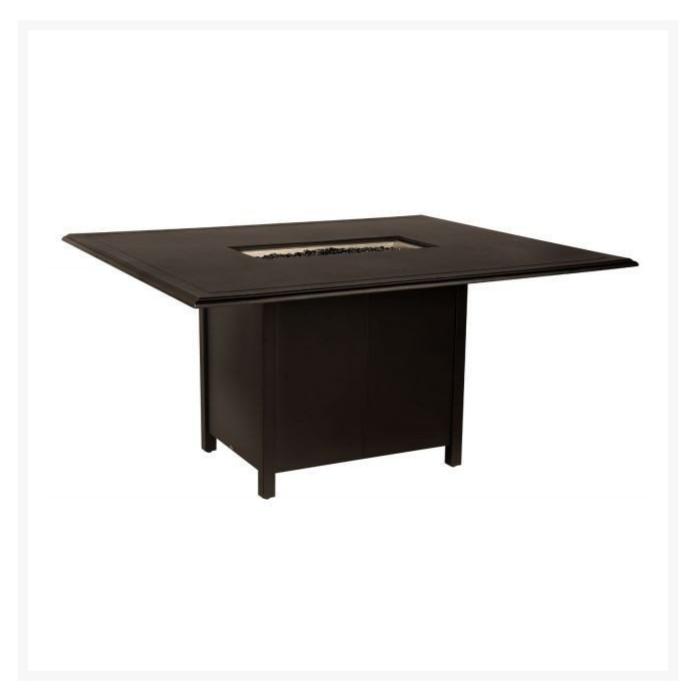

## Woodard Solid Cast Complete Rectangle Dining Height Fire Table

WDD-650LDN-09270FP

With its minimalist design and clean lines, this fire table offers striking elegance to your outdoor living space. Crafted of aluminum, this fire table is handmade of the highest quality. The Woodard name has been synonymous with quality wrought iron patio furniture for more than 140 years. Since that time, Woodard has led the industry in the production of wrought iron, aluminum, cast aluminum, and all-weather wicker furniture.

- Includes fire table and burner lid
- Lightweight aluminum
- Fuel type: propane; includes natural gas conversion kit
- Includes black fire beads
- Multiple finish colors available
- Hand formed by skilled craftsmen
- Designed for long lasting durability
- Dimensions: 70"L x 60"W x 28.5"H inches; 214 lbs
- Made to order. Cannot be cancelled or refunded once production begins. Please check with customer service.