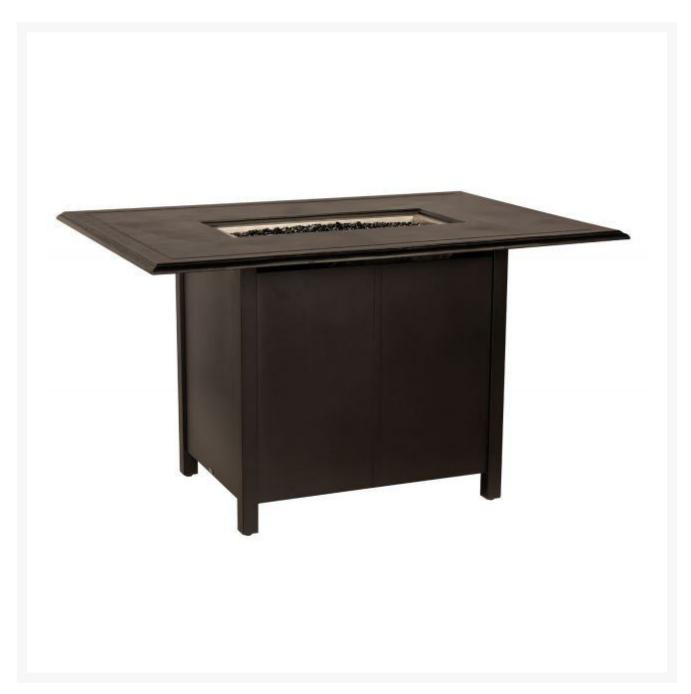

## Woodard Solid Cast Complete Rectangle Counter Height Fire Table

WDD-650LCT-09246FP

With its minimalist design and clean lines, this fire table offers striking elegance to your outdoor living space. Crafted of aluminum, this fire table is handmade of the highest quality.

- Includes fire table and burner lid
- Lightweight aluminum
- Fuel type: propane; includes natural gas conversion kit
- Includes black fire beads
- Multiple finish colors available
- Hand formed by skilled craftsmen
- Designed for long lasting durability
- Dimensions: 60"L x 42"W x 34.5"H inches; 146 lbs
- Made to order. Cannot be cancelled or refunded once production begins. Please check with customer service.