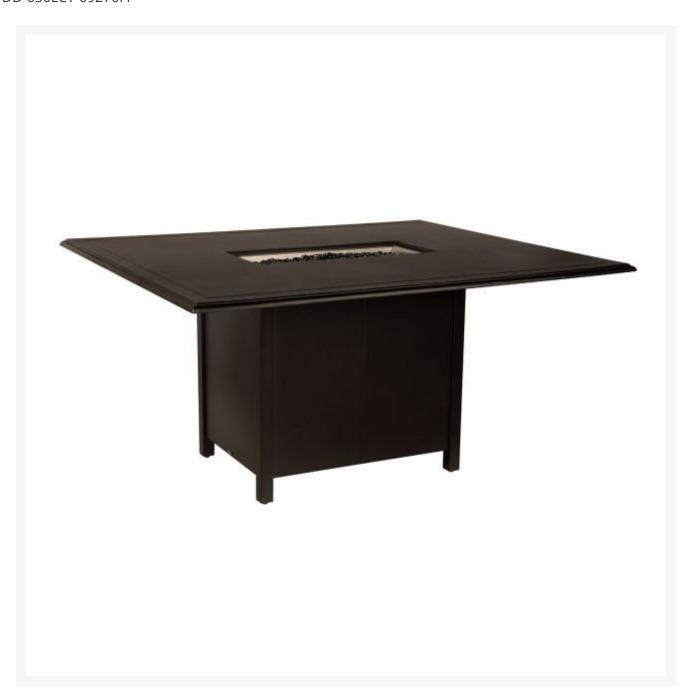

## Woodard Solid Cast Complete Rectangle Counter Height Fire Table

WDD-650LCT-09270FP

With its minimalist design and clean lines, this fire table offers striking elegance to your outdoor living space. Crafted of aluminum, this fire table is handmade of the highest quality.

- Includes fire table and burner lid
- Lightweight aluminum
- Fuel type: propane; includes natural gas conversion kit
- Includes black fire beads
- Multiple finish colors available
- Hand formed by skilled craftsmen
- Designed for long lasting durability
- Dimensions: 70"L x 60"W x 34.5"H inches; 214 lbs
- Made to order. Cannot be cancelled or refunded once production begins. Please check with customer service.