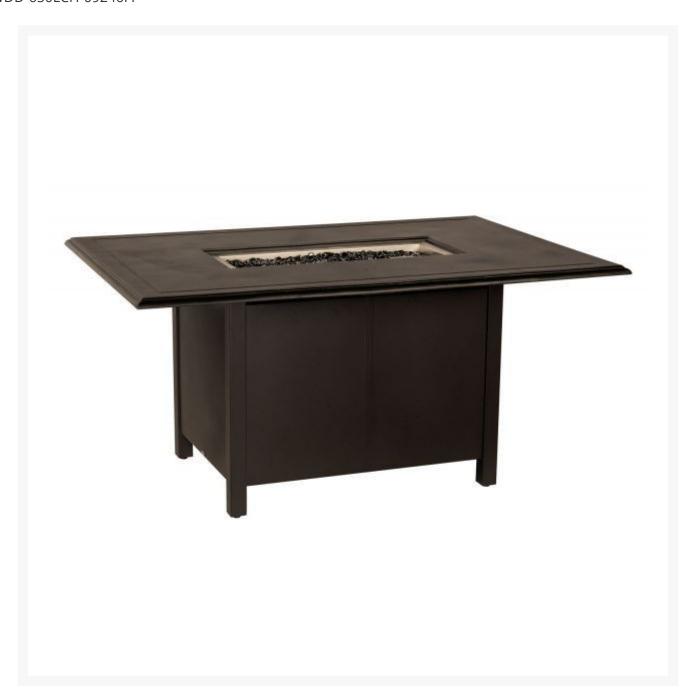

## Woodard Solid Cast Complete Rectangle Chat Height Fire Table

WDD-650LCH-09246FP

With its minimalist design and clean lines, this fire table offers striking elegance to your outdoor living space. Crafted of aluminum, this fire table is handmade of the highest quality.

- Includes fire table and burner lid
- Lightweight aluminum
- Fuel type: propane; includes natural gas conversion kit
- Includes black fire beads
- Multiple finish colors available
- Hand formed by skilled craftsmen
- Designed for long lasting durability
- Dimensions: 60"L x 42"W x 25"H inches; 146 lbs
- Made to order. Cannot be cancelled or refunded once production begins. Please check with customer service.