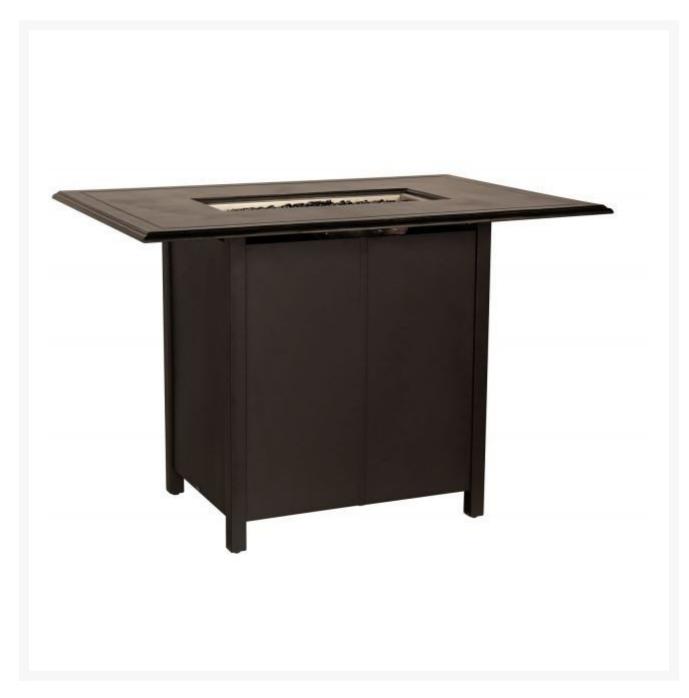

## Woodard Solid Cast Complete Rectangle Bar Height Fire Table

WDD-650LBR-09246FP

With its minimalist design and clean lines, this fire table offers striking elegance to your outdoor living space. Crafted of aluminum, this fire table is handmade of the highest quality. The Woodard name has been synonymous with quality wrought iron patio furniture for more than 140 years. Since that time, Woodard has led the industry in the production of wrought iron, aluminum, cast aluminum, and all-weather wicker furniture.

- Includes fire table and burner lid
- Lightweight aluminum
- Fuel type: propane; includes natural gas conversion kit
- Includes black fire beads
- Multiple finish colors available
- Hand formed by skilled craftsmen
- Designed for long lasting durability
- Dimensions: 60"L x 42"W x 40.5"H inches; 146 lbs
- Made to order. Cannot be cancelled or refunded once production begins. Please check with customer service.