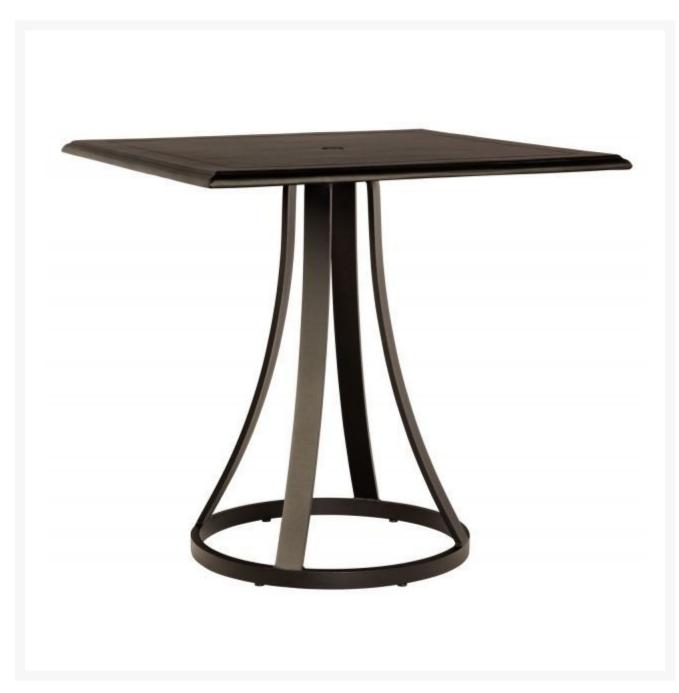

## Woodard Solid Cast Aluminum Square Counter Height Umbrella Table

WDD-5Y5500-09236

With its minimalist design and clean lines, this counter table offers striking elegance to your outdoor living

space. Crafted of aluminum, this counter table is handmade of the highest quality.

- Includes: 1 counter table
- Cast Aluminum
- Multiple finish colors available
- Hand formed by skilled craftsmen
- Designed for long lasting durability
- Dimensions: 36" diameter x 35.13"H; 60 lbs
- Made to order. Cannot be cancelled or refunded once production begins. Please check with customer service.