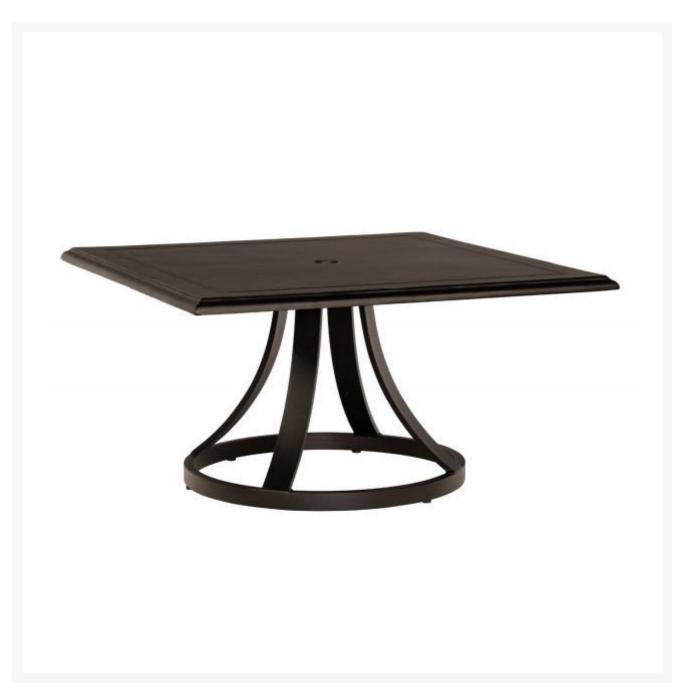

## Woodard Solid Cast Aluminum Square Coffee Table

WDD-5Y5400-09236

With its minimalist design and clean lines, this coffee table offers striking elegance to your outdoor living space. Crafted of aluminum, this coffee table is handmade of the highest quality.

- Includes: 1 coffee table
- Cast Aluminum
- Multiple finish colors available
- Hand formed by skilled craftsmen
- Designed for long lasting durability
- Dimensions: 36"L x 36"W x 19.13"H; 55.50 lbs
- Made to order. Cannot be cancelled or refunded once production begins. Please check with customer service.