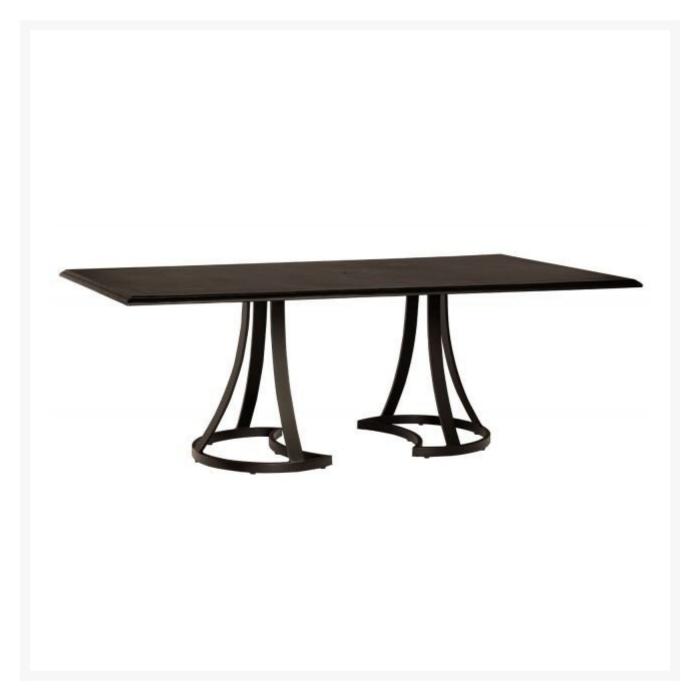

## Woodard Solid Cast Aluminum Rectangular Umbrella Dining Table

WDD-5Y7400-09284

With its minimalist design and clean lines, this dining table offers striking elegance to your outdoor living space. Crafted of aluminum, this dining table is handmade of the highest quality.

- Includes: 1 dining
- Cast aluminum
- Multiple finish colors available
- Hand formed by skilled craftsmen
- Designed for long lasting durability
- Dimensions:84"L x 42"W x 28.38"H; 147 lbs
- Made to order. Cannot be cancelled or refunded once production begins. Please check with customer service.