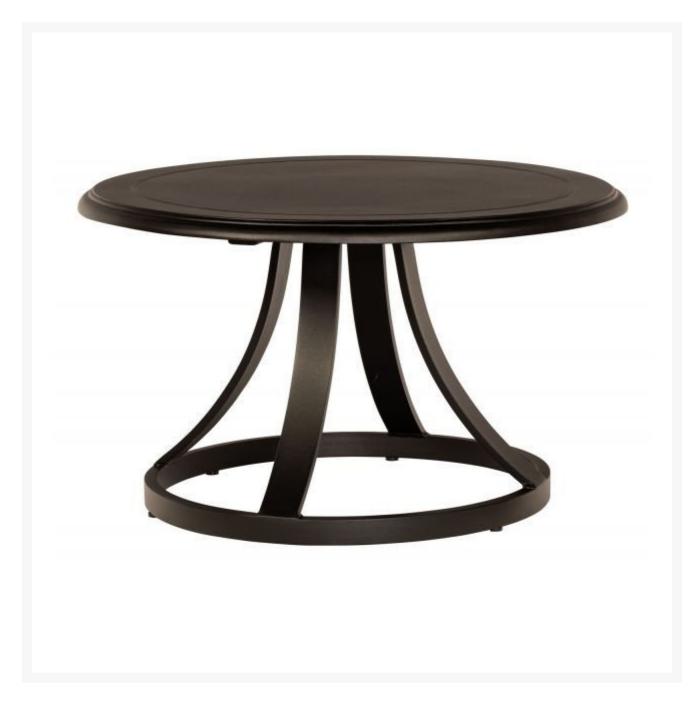

## Woodard Solid Cast Aluminum Complete Round Coffee Table

WDD-5Y5400-09232

With its minimalist design and clean lines, this coffee table offers striking elegance to your outdoor living space. Crafted of aluminum, this coffee table is handmade of the highest quality.

- Cast Aluminum
- Multiple finish colors available
- Hand formed by skilled craftsmen
- Designed for long lasting durability
- Dimensions: 32" diameter x 19.13"H inches
- Made to order. Cannot be cancelled or refunded once production begins. Please check with customer service.