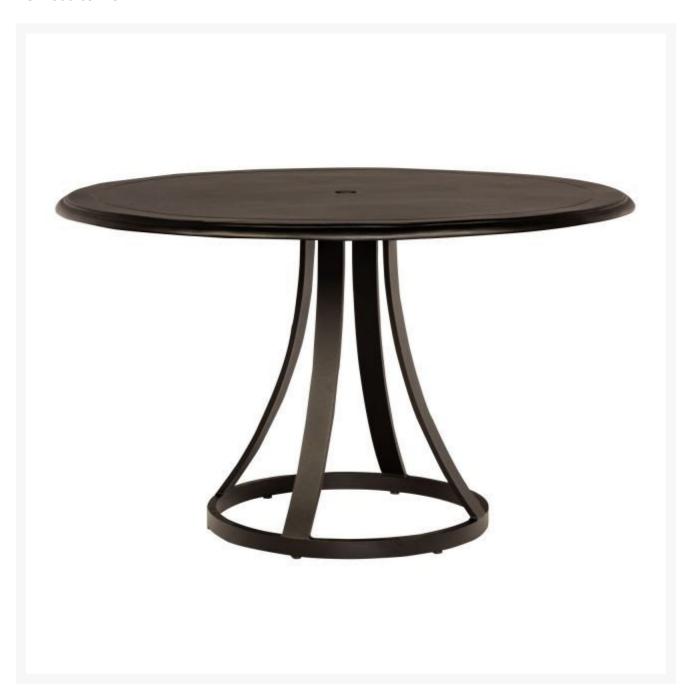

## Woodard Solid Cast Aluminum Complete 48" Round Umbrella Dining Table

WDD-5Y4800-09248

With its minimalist design and clean lines, this dining table offers striking elegance to your outdoor living

space. Crafted of aluminum, this dining table is handmade of the highest quality.

- Cast aluminum
- Multiple finish colors available
- Hand formed by skilled craftsmen
- Designed for long lasting durability
- Dimensions: 48" diameter x 27.88"H
- Made to order. Cannot be cancelled or refunded once production begins. Please check with customer service.