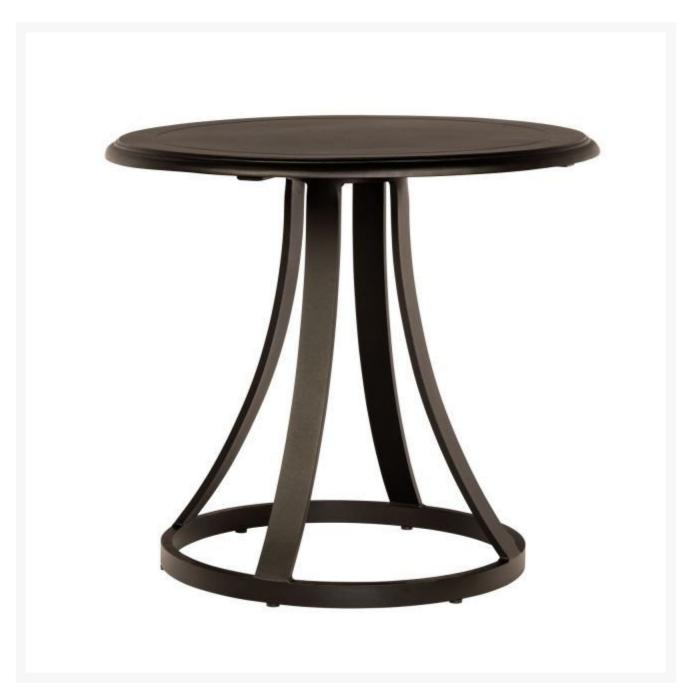

## Woodard Solid Cast Aluminum 32" Round Bistro Dining Table

WDD-5Y4800-09232

With its minimalist design and clean lines, this dining table offers striking elegance to your outdoor living space. Crafted of aluminum, this dining table is handmade of the highest quality.

- Cast Aluminum
- Multiple finish colors available
- Hand formed by skilled craftsmen
- Designed for long lasting durability
- Dimensions: 32" diameter x 27.88"H inches
- Made to order. Cannot be cancelled or refunded once production begins. Please check with customer service.