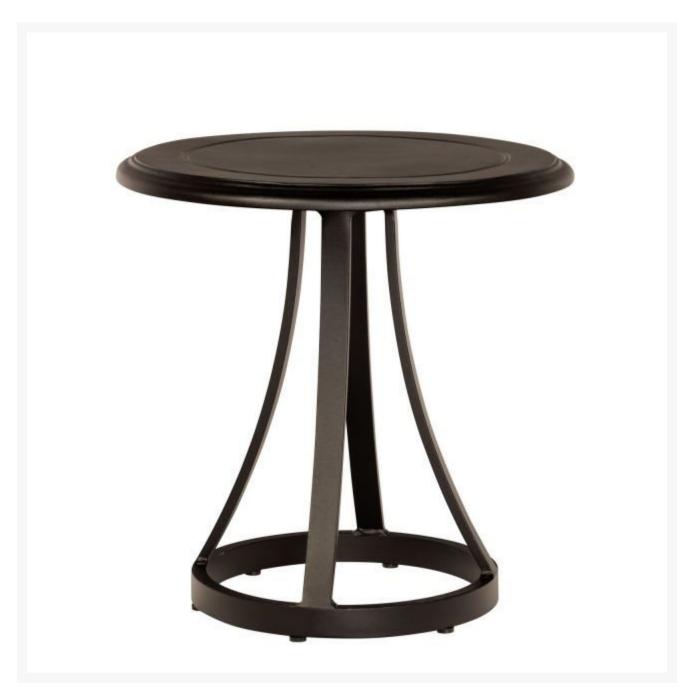

## Woodard Solid Cast Aluminum 22" Round End Table

WDD-5Y2200-09222

With its minimalist design and clean lines, this end table offers striking elegance to your outdoor living space. Crafted of aluminum, this end table is handmade of the highest quality.

- Aluminum
- Multiple finish colors available
- Hand formed by skilled craftsmen
- Designed for long lasting durability
- Dimensions: 22" diameter x 22.13"H inches
- Made to order. Cannot be cancelled or refunded once production begins. Please check with customer service.