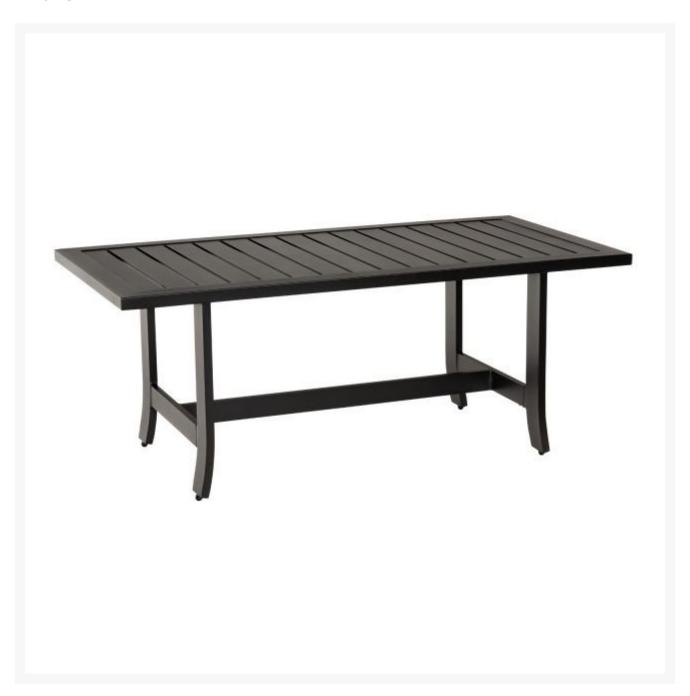

## Woodard Seal Cove Coffee Table

WDD-1X0443

With its minimalist design and clean lines, this coffee table offers striking elegance to your outdoor living space. Crafted of aluminum, this coffee table is handmade of the highest quality.

- Includes: 1 coffee table
- Aluminum
- Multiple finish colors available
- Hand formed by skilled craftsmen
- Designed for long lasting durability
- Dimensions: 24"L x 47.5"W x 19"H; 29 lbs
- Made to order. Cannot be cancelled or refunded once production begins. Please check with customer service.