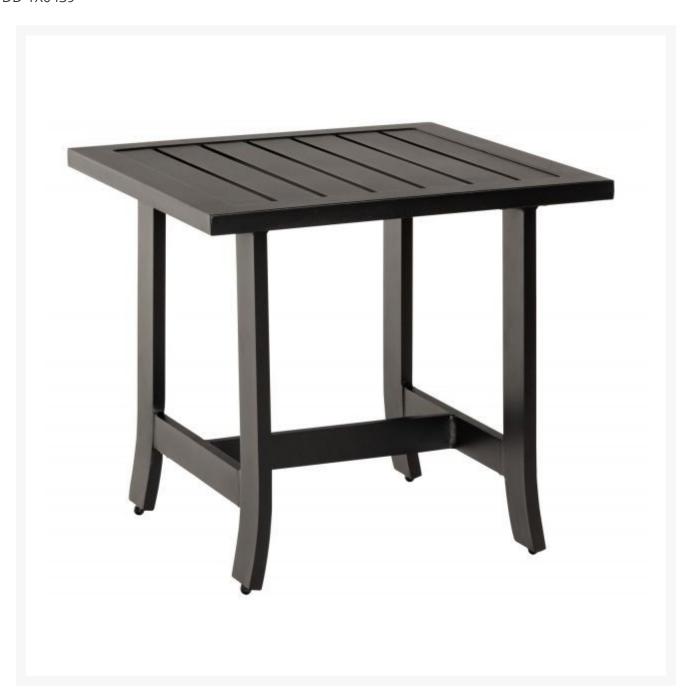

## Woodard Seal Cove 22" Square End Table

WDD-1X0439

With its minimalist design and clean lines, this end table offers striking elegance to your outdoor living space. Crafted of aluminum, this end table is handmade of the highest quality.

- Aluminum
- Multiple finish colors available
- Hand formed by skilled craftsmen
- Designed for long lasting durability
- Dimensions: 22.5"L x 22.5"W x 21"H; 17 lbs
- Made to order. Cannot be cancelled or refunded once production begins. Please check with customer service.