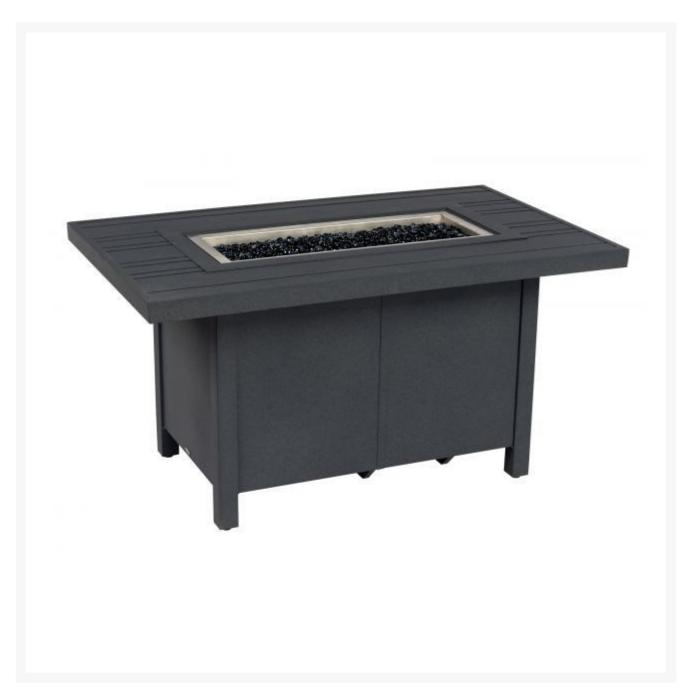

## Woodard Rectangle Fire Table with Tri-Slat Top

WDD-650LCH21BT

With its minimalist design and clean lines, this fire table offers striking elegance to your outdoor living space. Crafted of aluminum, this fire table is handmade of the highest quality.

- Includes fire table and burner lid
- Lightweight aluminum
- Fuel type: propane; includes natural gas conversion kit
- Includes black fire beads
- Multiple finish colors available
- Hand formed by skilled craftsmen
- Designed for long lasting durability
- Dimensions: 50"L x 30.5"W x 27"H inches
- Made to order. Cannot be cancelled or refunded once production begins. Please check with customer service.