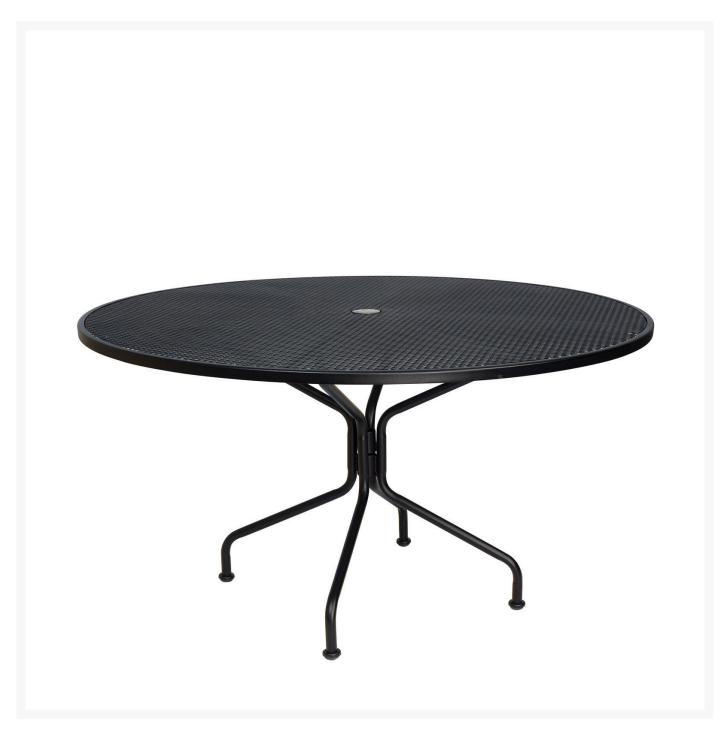

## Woodard Premium Mesh RTA 54" Round Umbrella Dining Table

WDD-190227

With its minimalist design and clean lines, this dining table offers striking elegance to your outdoor living

space. Crafted of aluminum, this dining table is handmade of the highest quality.

- Iron
- Mesh Top
- Multiple finish colors available
- Hand formed by skilled craftsmen
- Designed for long lasting durability
- Dimensions: 54" diameter x 29"H
- Made to order. Cannot be cancelled or refunded once production begins. Please check with customer service.