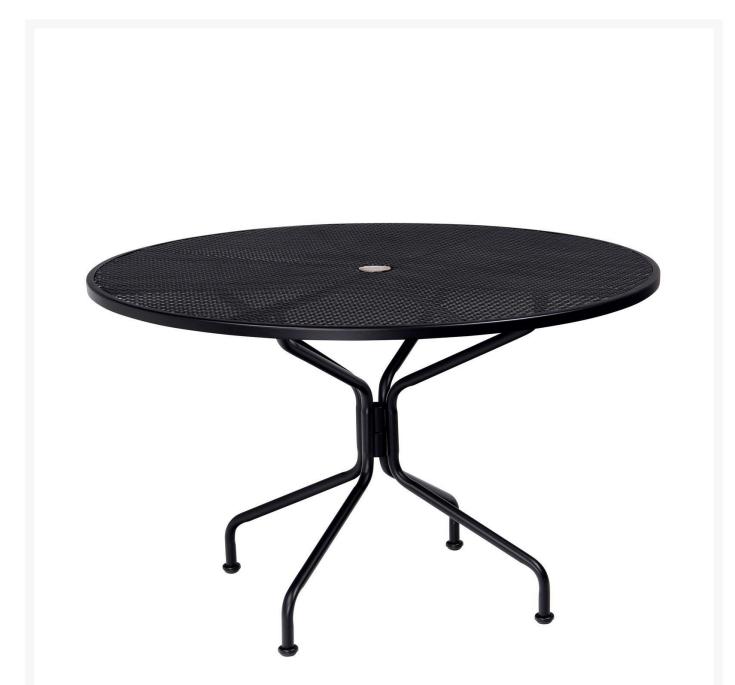

## Woodard Premium Mesh RTA 48" Round Umbrella Dining Table

WDD-190228

With its minimalist design and clean lines, this dining table offers striking elegance to your outdoor living

space. Crafted of aluminum, this dining table is handmade of the highest quality.

- Iron
- Mesh Top
- Multiple finish colors available
- Hand formed by skilled craftsmen
- Designed for long lasting durability
- Dimensions: 48" diameter x 29"H
- Made to order. Cannot be cancelled or refunded once production begins. Please check with customer service.