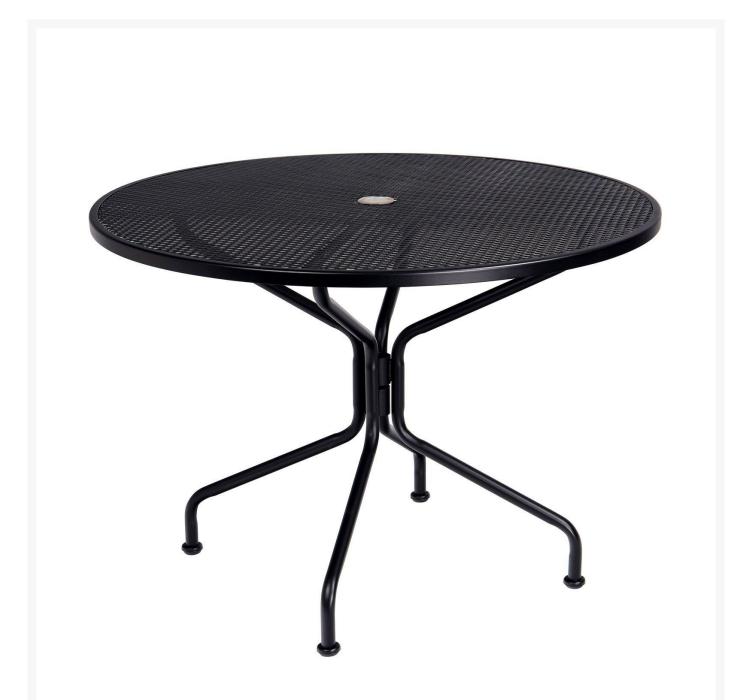

## Woodard Premium Mesh RTA 42" Round Umbrella Dining Table

WDD-190229

With its minimalist design and clean lines, this dining table offers striking elegance to your outdoor living

space. Crafted of aluminum, this dining table is handmade of the highest quality.

- Iron
- Mesh Top
- Multiple finish colors available
- Hand formed by skilled craftsmen
- Designed for long lasting durability
- Dimensions: 42" diameter x 29"H
- Made to order. Cannot be cancelled or refunded once production begins. Please check with customer service.