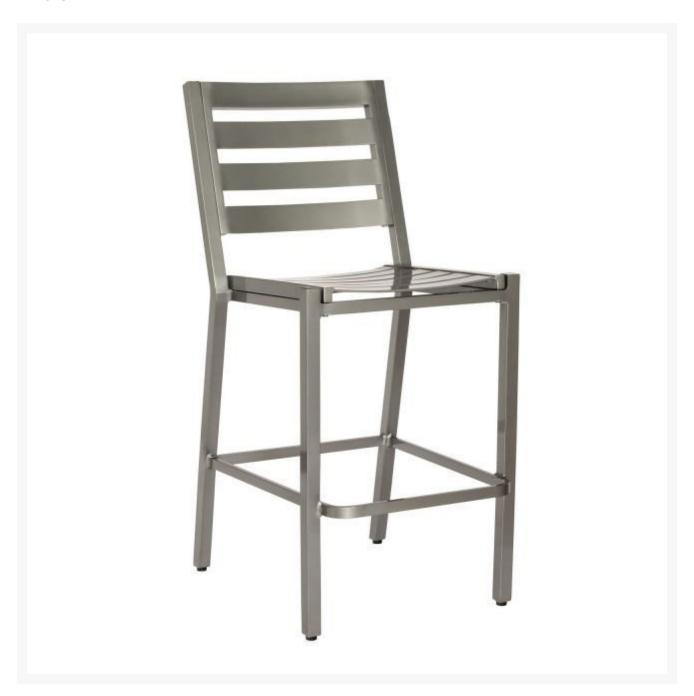

## Woodard Palm Coast Slat Bar Stool

WDD-1Y0781

With its minimalist design and crisp geometric lines, the Palm Coast collection from Woodard creates a look that's open, airy and as inviting as a soft ocean breeze. The strong, supremely light sling fabric offers incomparable comfort and support for hours of relaxation. The easily adjustable chaise lounge lets you find that absolutely perfect position instantly. The light and elegant aluminum patio chairs stack in a minimum of space, where they wait patiently for your next escape to Palm Coast.

- Includes: 1 bar stool
- Stackable
- Lightweight aluminum
- Wide variety of fabric options
- Hand formed by skilled craftsmen
- Designed for long lasting durability
- Dimensions: 29.25"L x 20.75"W x 46.25"H inches; SH 29.75"; 19 lbs
- Made to order. Cannot be cancelled or refunded once production begins. Please check with customer service.