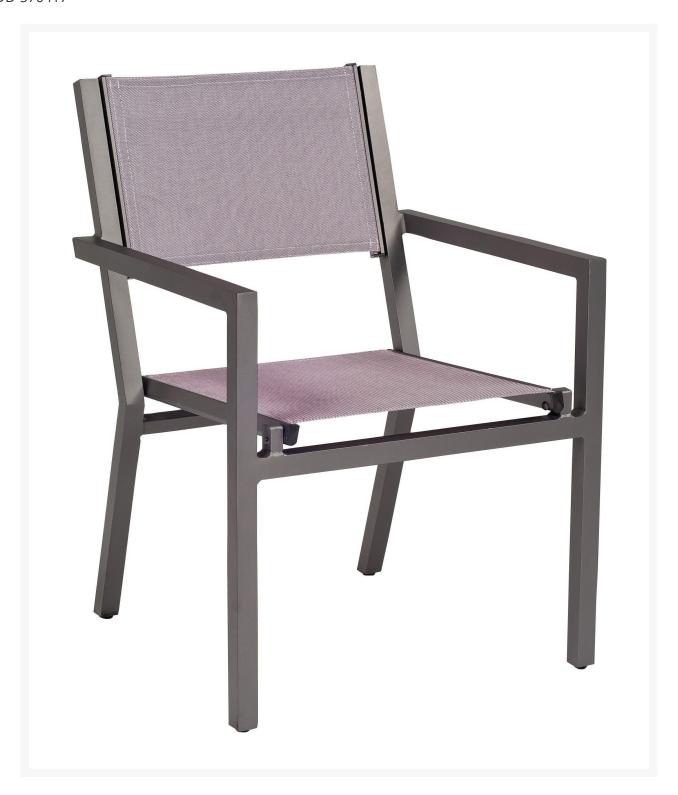

## Woodard Palm Coast Aluminum Stackable Sling Dining Chair

WDD-570417

With its minimalist design and crisp geometric lines, the Palm Coast Sling Collection creates an open, airy look for one's outdoor space. The strong, light sling fabric offers incomparable comfort and support for hours of relaxation. The elegant aluminum patio furniture fits into any space easily where they wait patiently for your next escape to Palm Coast.

- Stackable
- Lightweight aluminum
- Wide variety of fabric options
- Hand formed by skilled craftsmen
- Designed for long lasting durability
- Dimensions: 27.75"L x 24"W x 34.25"H inches; SH 18"; AH 24.5"; 18 lbs
- Made to order. Cannot be cancelled or refunded once production begins. Please check with customer service.