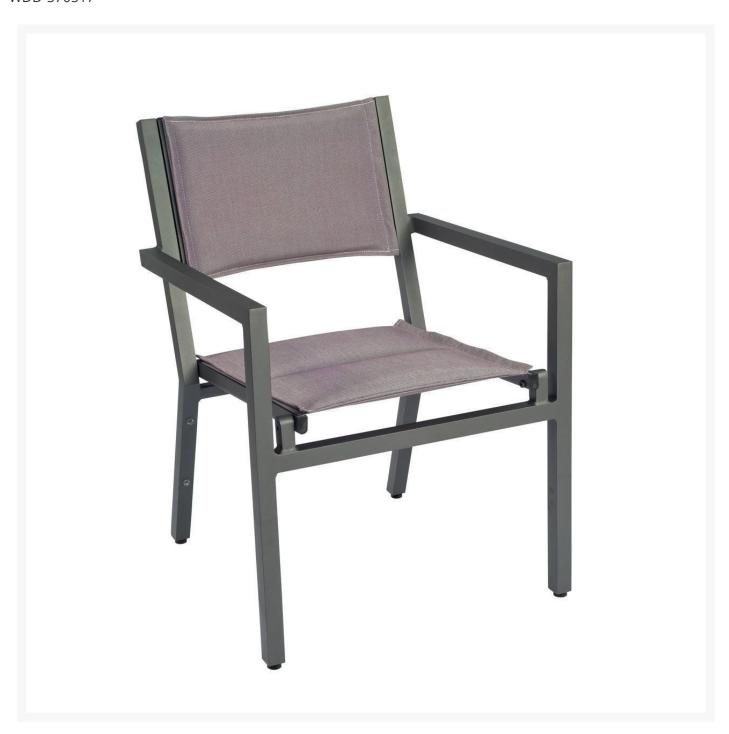

## Woodard Palm Coast Aluminum Stackable Padded Sling Dining Chair

WDD-570517

With its minimalist design and crisp geometric lines, the Palm Coast Sling Collection creates an open, airy look

for one's outdoor space. The strong, light sling fabric offers incomparable comfort and support for hours of relaxation. The elegant aluminum patio furniture fits into any space easily where they wait patiently for your next escape to Palm Coast.

Please Note: Made to order. Cannot be cancelled or refunded once production begins.

- Price is listed per chair. Sold in a minimum quantity of 4. Single units are available for 5 or more.
- Stackable
- Lightweight aluminum
- Wide variety of fabric options
- Hand formed by skilled craftsmen
- Designed for long lasting durability
- Dimensions: 27.75"L x 24"W x 34.25"H inches; SH 18"; AH 24.5"; 18 lbs