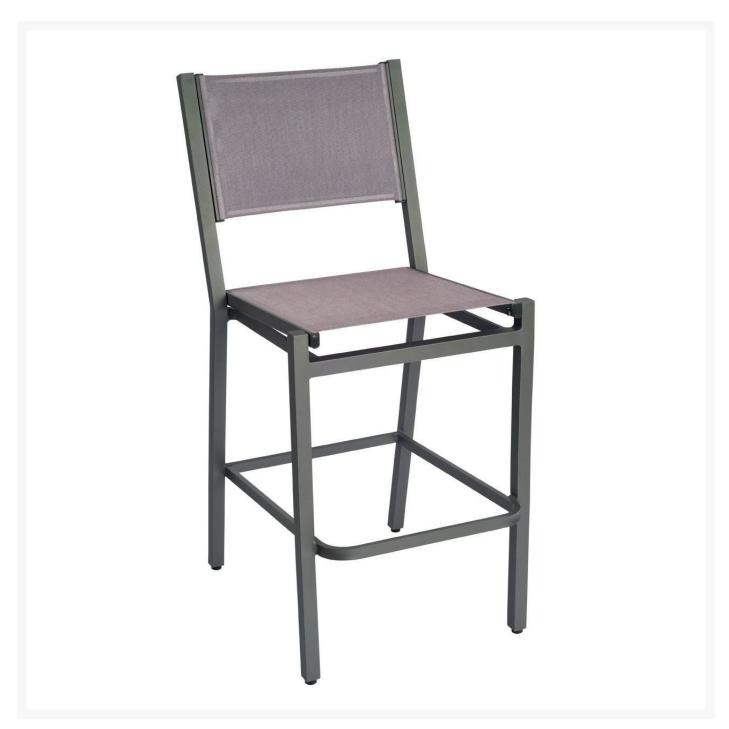

## Woodard Palm Coast Aluminum Sling Bar Stool

WDD-570481

With its minimalist design and crisp geometric lines, the Palm Coast Sling Collection creates an open, airy look

for one's outdoor space. The strong, light sling fabric offers incomparable comfort and support for hours of relaxation. The elegant aluminum patio furniture fits into any space easily where they wait patiently for your next escape to Palm Coast.

- Lightweight aluminum
- Wide variety of fabric options
- Hand formed by skilled craftsmen
- Designed for long lasting durability
- Dimensions: 29.25"L x 20.75"W x 46.25"H inches; SH 29.25"; 23.5 lbs
- Price is listed per item; minimum order quantity of two
- Made to order. Cannot be cancelled or refunded once production begins. Please check with customer service.