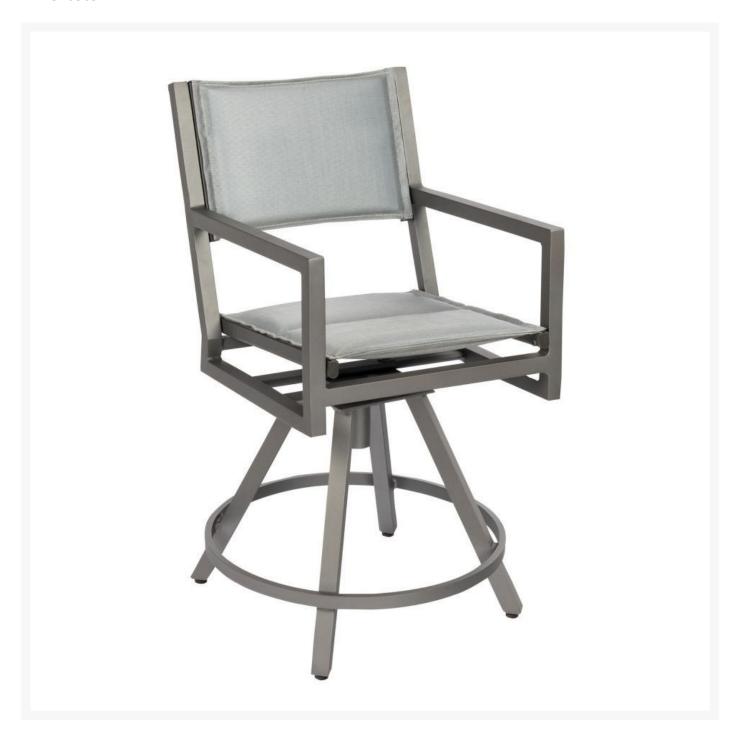

## Woodard Palm Coast Aluminum Padded Sling Swivel Counter Stool with Arms

WDD-570569

With its minimalist design and crisp geometric lines, the Palm Coast Sling Collection creates an open, airy look for one's outdoor space. The strong, light sling fabric offers incomparable comfort and support for hours of relaxation. The elegant aluminum patio furniture fits into any space easily where they wait patiently for your next escape to Palm Coast.

- Lightweight aluminum
- Wide variety of fabric options
- Hand formed by skilled craftsmen
- Designed for long lasting durability
- Dimensions: 26.5"L x 22.25"W x 41"H inches; SH 25"; AH 31.5"; 37.5 lbs
- Made to order. Cannot be cancelled or refunded once production begins. Please check with customer service.