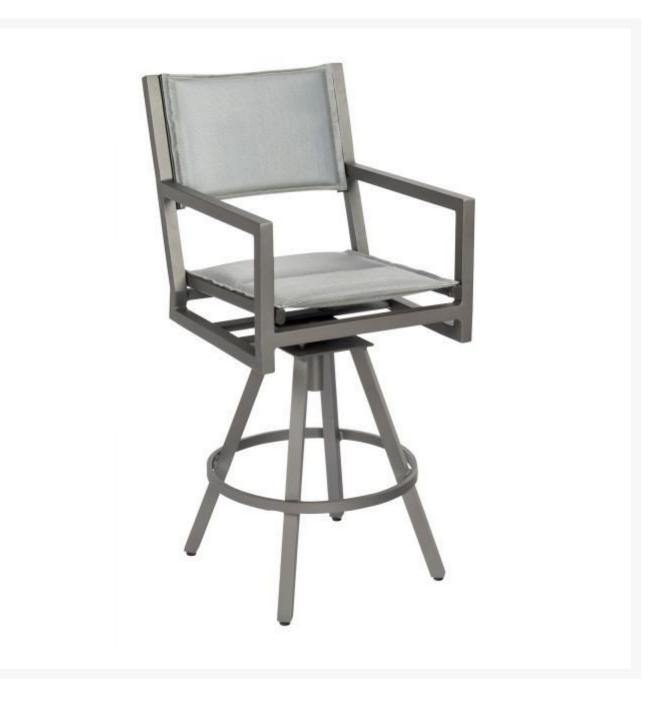

## Woodard Palm Coast Aluminum Padded Sling Swivel Bar Stool with Arms

WDD-570568

With its minimalist design and crisp geometric lines, the Palm Coast Sling Collection creates an open, airy look

for one's outdoor space. The strong, light sling fabric offers incomparable comfort and support for hours of relaxation. The elegant aluminum patio furniture fits into any space easily where they wait patiently for your next escape to Palm Coast.

- Lightweight aluminum
- Wide variety of fabric options
- Hand formed by skilled craftsmen
- Designed for long lasting durability
- Dimensions: 27.25"L x 20.75"W x 46"H inches; SH 30.5"; 38 lbs
- Price is listed per item; minimum order quantity of two
- Made to order. Cannot be cancelled or refunded once production begins. Please check with customer service.