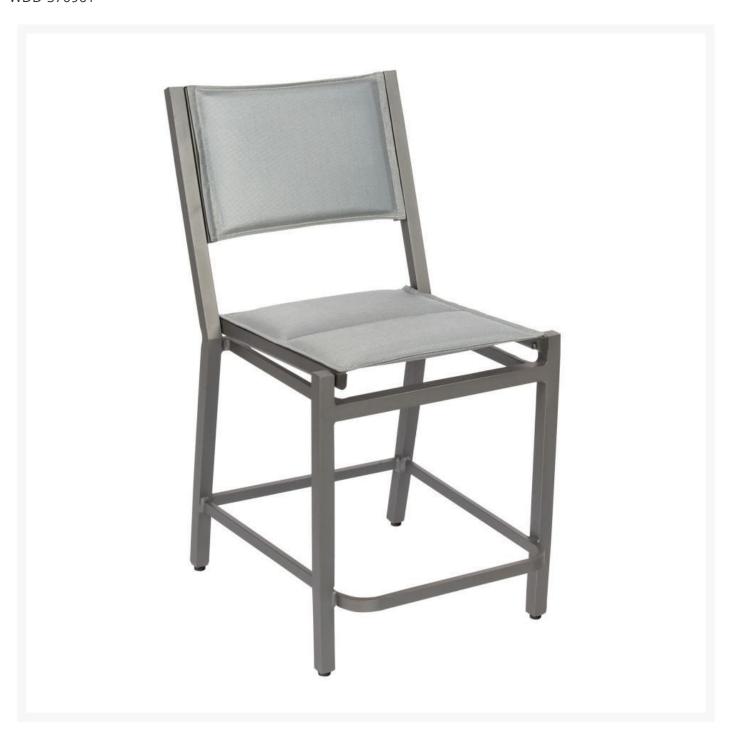

## Woodard Palm Coast Aluminum Padded Sling Counter Stool

WDD-570961

With its minimalist design and crisp geometric lines, the Palm Coast Sling Collection creates an open, airy look

for one's outdoor space. The strong, light sling fabric offers incomparable comfort and support for hours of relaxation. The elegant aluminum patio furniture fits into any space easily where they wait patiently for your next escape to Palm Coast.

- Lightweight aluminum
- Wide variety of fabric options
- Hand formed by skilled craftsmen
- Designed for long lasting durability
- Dimensions: 27.5"L x 20.75"W x 40.25"H inches; SH 24"; 22.5 lbs
- Made to order. Cannot be cancelled or refunded once production begins. Please check with customer service.