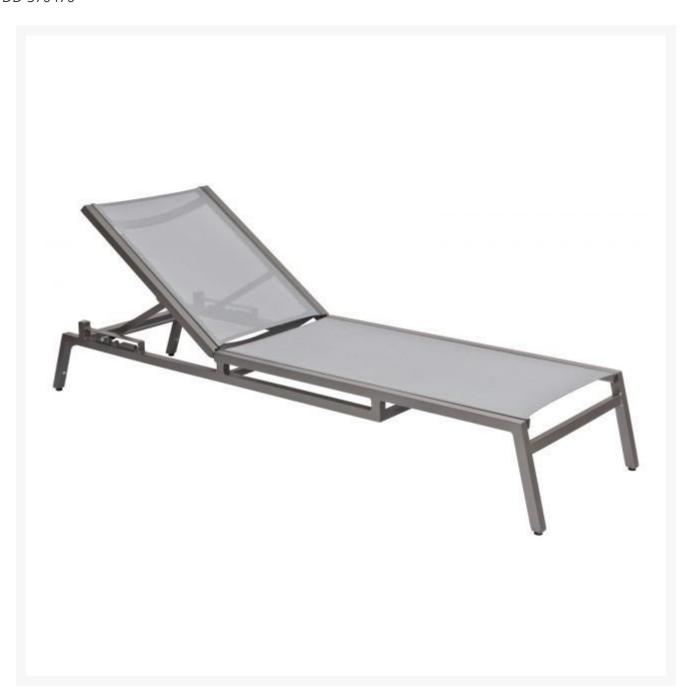

## Woodard Palm Coast Aluminum Adjustable Sling Chaise Lounge

WDD-570470

With its minimalist design and crisp geometric lines, the Palm Coast Sling Collection creates an open, airy look for one's outdoor space. The strong, light sling fabric offers incomparable comfort and support for hours of relaxation. The elegant aluminum patio furniture fits into any space easily where they wait patiently for your

Please Note: Made to order. Cannot be cancelled or refunded once production begins.

- Stackable; adjustable height
- Lightweight aluminum
- Wide variety of fabric options
- Hand formed by skilled craftsmen
- Designed for long lasting durability
- Dimensions: 85"L x 24.5"W x 12"H inches; SH 12"; 37 lbs
- Made to order. Cannot be cancelled or refunded once production begins. Please check with customer service.