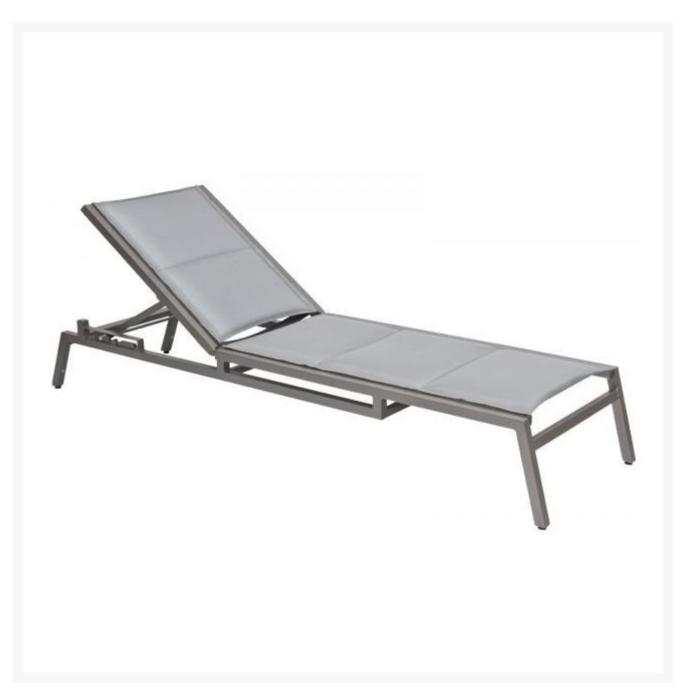

## Woodard Palm Coast Aluminum Adjustable Padded Sling Chaise Lounge

WDD-570570

With its minimalist design and crisp geometric lines, the Palm Coast Sling Collection creates an open, airy look

for one's outdoor space. The strong, light sling fabric offers incomparable comfort and support for hours of relaxation. The elegant aluminum patio furniture fits into any space easily where they wait patiently for your next escape to Palm Coast.

- Stackable; adjustable height
- Lightweight aluminum
- Wide variety of fabric options
- Hand formed by skilled craftsmen
- Designed for long lasting durability
- Dimensions: 85"L x 24.5"W x 12"H inches; SH 12"; 23.5 lbs
- Made to order. Cannot be cancelled or refunded once production begins. Please check with customer service.