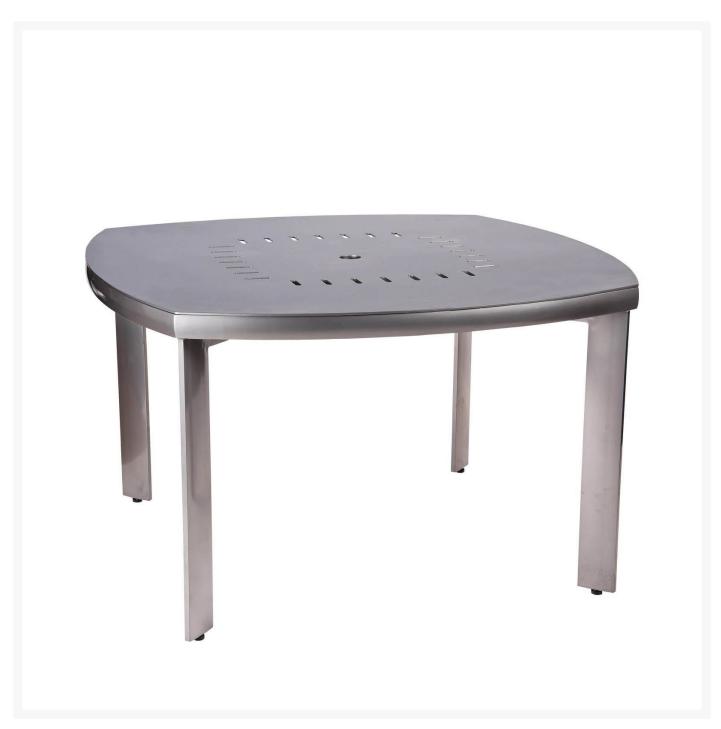

## Woodard Metropolis Umbrella Dining Table

WDD-3248BT

With its minimalist design and clean lines, the Metropolis Collection offers striking elegance to your outdoor

living space. Crafted of extruded aluminum with sling sides and backs, Metropolis can be customized to meet your vision.

- Lightweight aluminum
- Wide variety of fabric options
- Hand formed by skilled craftsmen
- Designed for long lasting durability
- Dimensions: 48.25"L x 48.25"W x 29"H; 81.5 lbs
- Made to order. Cannot be cancelled or refunded once production begins. Please check with customer service.