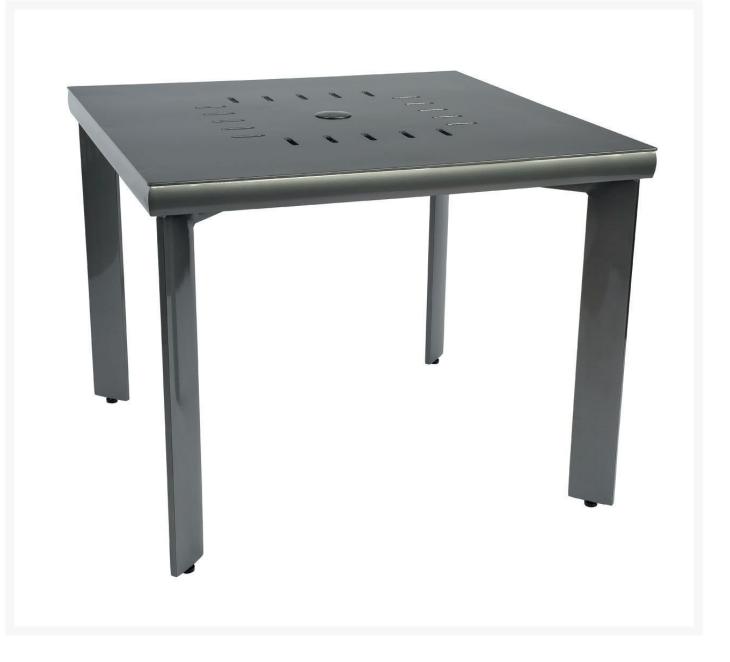

## Woodard Metropolis Square Umbrella Dining Table

WDD-32BT36

With its minimalist design and clean lines, the Metropolis Collection offers striking elegance to your outdoor living space. Crafted of extruded aluminum with sling sides and backs, Metropolis can be customized to meet your vision.

- Lightweight aluminum
- Wide variety of fabric options
- Hand formed by skilled craftsmen
- Designed for long lasting durability
- Dimensions: 36"L x 36"W x 29"H; 58.5 lbs
- Made to order. Cannot be cancelled or refunded once production begins. Please check with customer service.