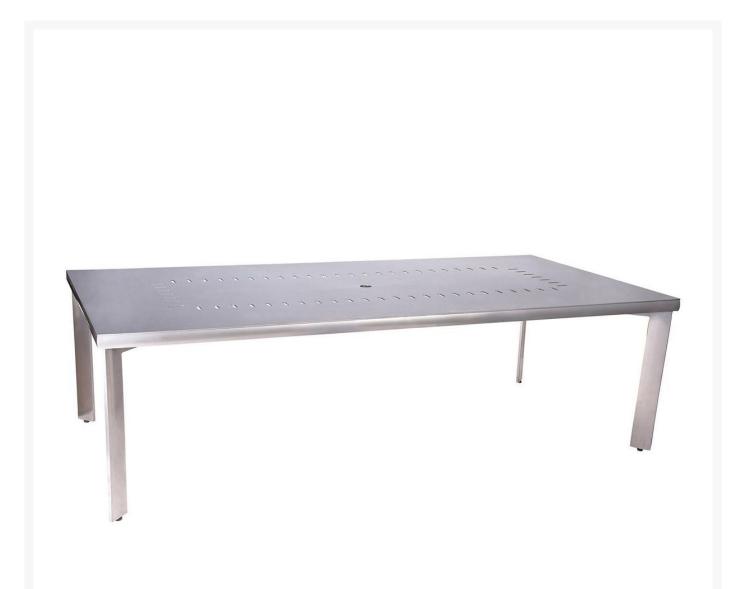

## Woodard Metropolis Rectangle Umbrella Dining Table

WDD-3290BT

With its minimalist design and clean lines, the Metropolis Collection offers striking elegance to your outdoor

living space. Crafted of extruded aluminum with sling sides and backs, Metropolis can be customized to meet your vision.

- Lightweight aluminum
- Wide variety of fabric options
- Hand formed by skilled craftsmen
- Designed for long lasting durability
- Dimensions: 90"L x 44"W x 28.75"H; 86 lbs
- Made to order. Cannot be cancelled or refunded once production begins. Please check with customer service.