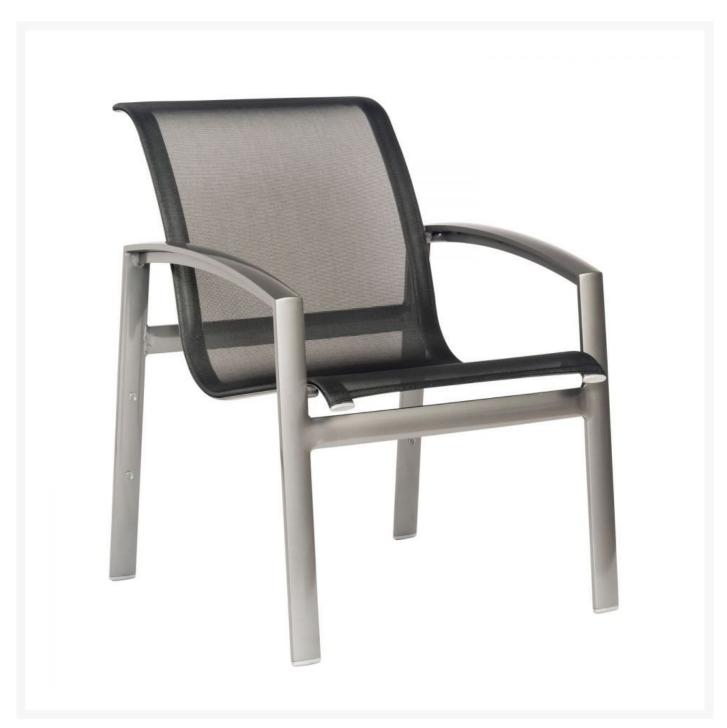

## Woodard Metropolis Aluminum Stackable Sling Dining Armchair

WDD-320417

With its minimalist design and clean lines, the Metropolis Collection offers striking elegance to your outdoor

living space. Crafted of extruded aluminum with sling sides and backs, Metropolis can be customized to meet your vision.

- Stackable up to 6 chairs
- Lightweight aluminum
- Wide variety of fabric options
- Hand formed by skilled craftsmen
- Designed for long lasting durability
- Dimensions: 31"L x 25"W x 33.5"H inches; SH 18"; AH 24.75"; 16 lbs
- Made to order. Cannot be cancelled or refunded once production begins. Please check with customer service.