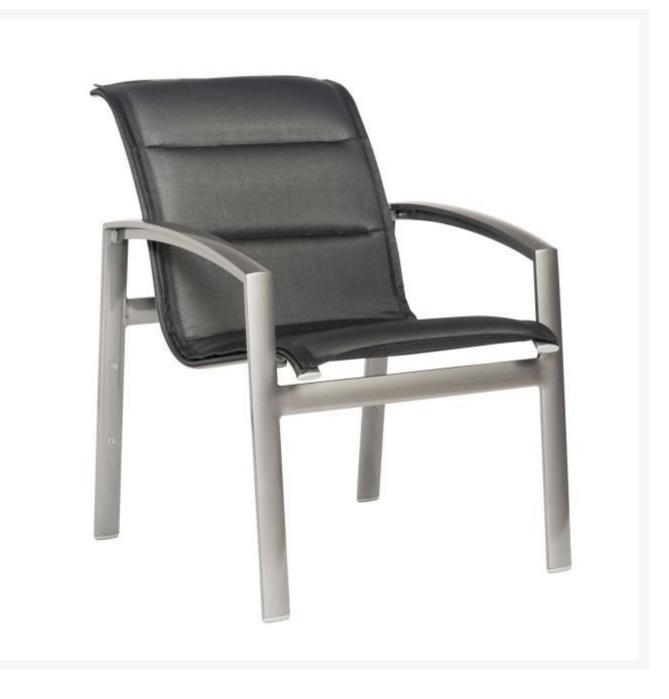

## Woodard Metropolis Aluminum Stackable Padded Sling Dining Armchair

WDD-320517

With its minimalist design and clean lines, the Metropolis Collection offers striking elegance to your outdoor

living space. Crafted of extruded aluminum with sling sides and backs, Metropolis can be customized to meet your vision.

Please Note: Made to order. Cannot be cancelled or refunded once production begins.

- Stackable up to 6 chairs
- Lightweight aluminum
- Wide variety of fabric options
- Hand formed by skilled craftsmen
- Designed for long lasting durability
- Dimensions: 31"L x 25"W x 33.5"H inches; SH 18"; AH 24.75"; 16 lbs
- Made to order. Cannot be cancelled or refunded once production begins. Please check with customer service.