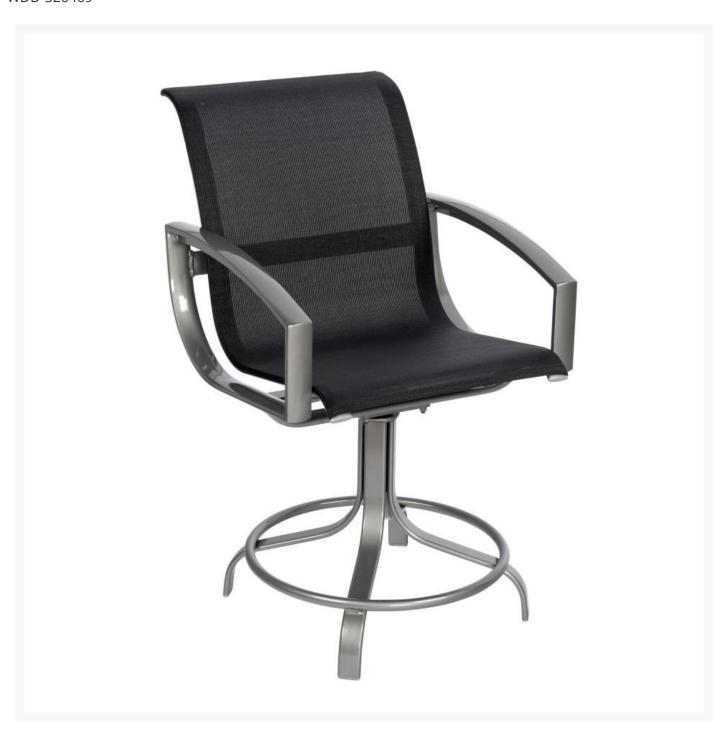

## Woodard Metropolis Aluminum Sling Swivel Counter Stool

WDD-320469

With its minimalist design and clean lines, the Metropolis Collection offers striking elegance to your outdoor

living space. Crafted of extruded aluminum with sling sides and backs, Metropolis can be customized to meet your vision.

- Lightweight aluminum
- Wide variety of fabric options
- Hand formed by skilled craftsmen
- Designed for long lasting durability
- Dimensions: 29.25"L x 25"W x 40"H inches; SH 24"; AH 30.5"; 36 lbs
- Price is listed per item; minimum order quantity of two
- Made to order. Cannot be cancelled or refunded once production begins. Please check with customer service.