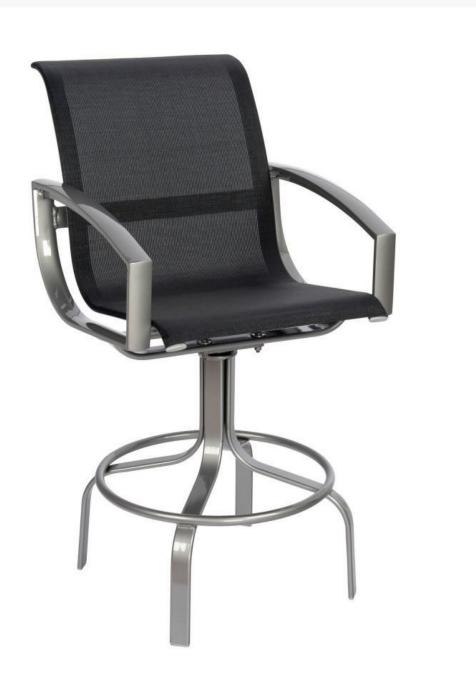

## Woodard Metropolis Aluminum Sling Swivel Bar Stool

WDD-320468

With its minimalist design and clean lines, the Metropolis Collection offers striking elegance to your outdoor

living space. Crafted of extruded aluminum with sling sides and backs, Metropolis can be customized to meet your vision.

- Lightweight aluminum
- Wide variety of fabric options
- Hand formed by skilled craftsmen
- Designed for long lasting durability
- Dimensions: 29.25"L x 25"W x 45.5"H inches; SH 28.63"; AH 36"; 37.5 lbs
- Made to order. Cannot be cancelled or refunded once production begins. Please check with customer service.