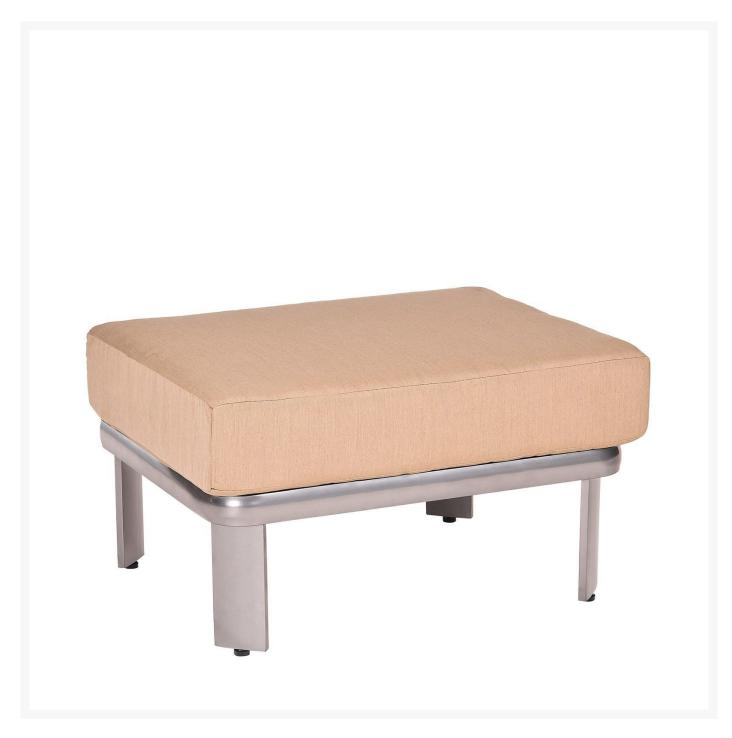

## Woodard Metropolis Aluminum Sectional Square Ottoman

WDD-3G0451

With its minimalist design and clean lines, the Metropolis Collection offers striking elegance to your outdoor

living space. Crafted of extruded aluminum with sling sides and backs, Metropolis can be customized to meet your vision.

- Lightweight aluminum
- Multiple cushion colors available
- Hand formed by skilled craftsmen
- Designed for long lasting durability
- Dimensions: 32.5"L x 32.5"W x 19"H inches; SH 19"; 30.5 lbs
- Made to order. Cannot be cancelled or refunded once production begins. Please check with customer service.